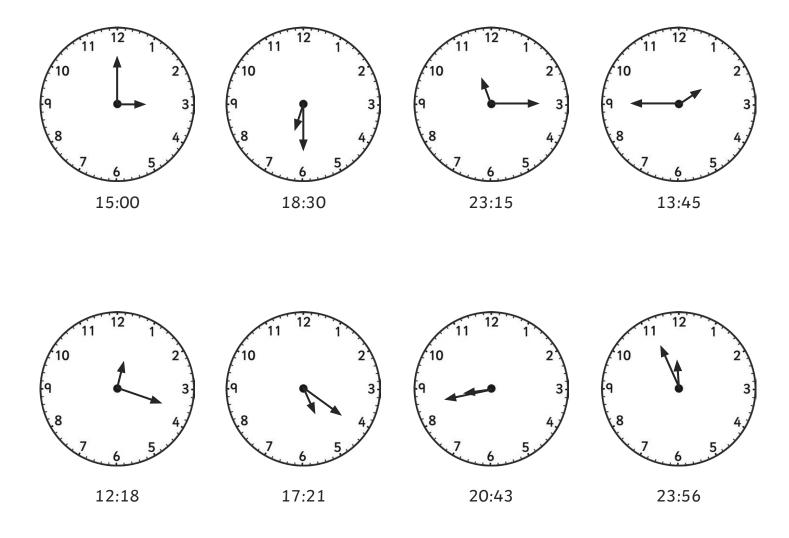

## **Tell the Time in 24-Hour Format**: Drawing the Time

Draw the time on each clock.

21:37

19:22

15:06

18:31

16:23

22:36