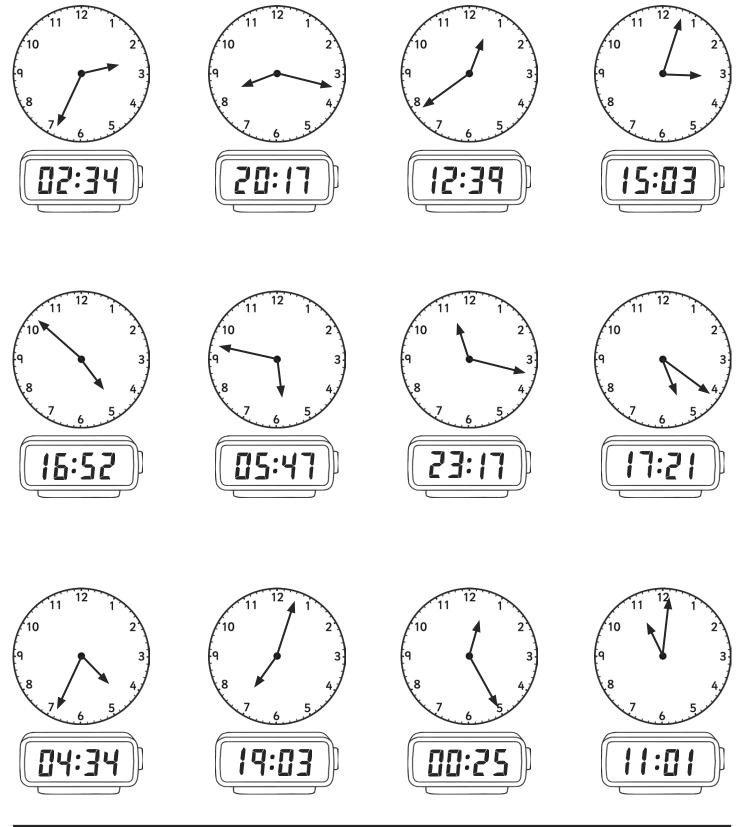

## Read, Write and Compare the Time: Match Analogue to Digital

Draw the time on each clock to match the digital time.

twinkl \*\*

visit twinkl.com