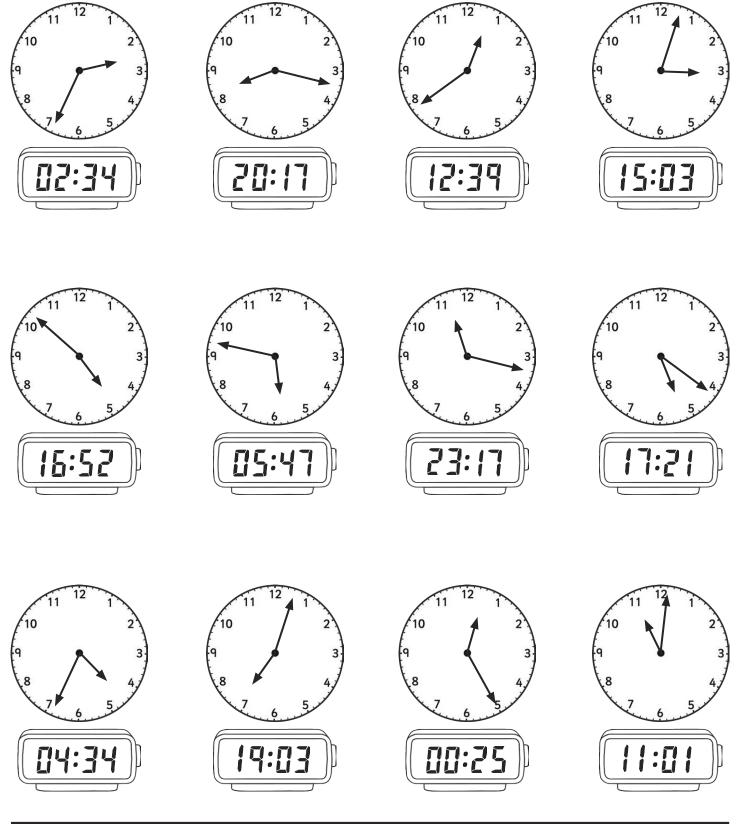

## Read, Write and Compare the Time: 12-Hour and 24-Hour Answers

Read the time on these analogue clocks. Write each time in 12-hour and 24-hour formats.