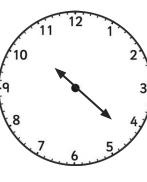

# Read, Write and Compare the Time: 12-Hour and 24-Hour

Read the time on these analogue clocks. Write each time in 12-hour and 24-hour formats.

## Read, Write and Compare the Time: 12-Hour and 24-Hour Answers

Read the time on these analogue clocks. Write each time in 12-hour and 24-hour formats.