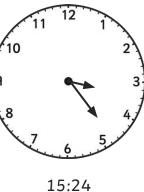

# **Tell the Time with Roman Numerals**: Writing the Time

Write the time shown on each clock.

# **Tell the Time with Roman Numerals**: Writing the Time Answers

Answers can be written in any correct format.

## **Tell the Time with Roman Numerals:** Writing the Time Answers