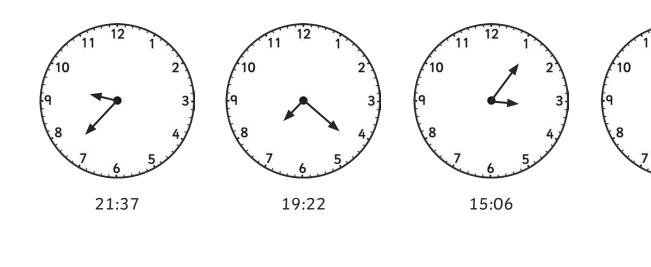

# **Tell the Time in 24-Hour Format:** Writing the Time

Write the time shown on each clock.

## **Tell the Time in 24-Hour Format**: Drawing the Time

Draw the time on each clock.

21:37

19:22

15:06

18:31

16:23

22:36

twinkl

19:51

15:51