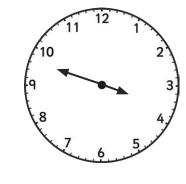

## Tell the Time: Writing the Time

Write the time shown on each clock.

#### Tell the Time: Writing the Time Answers

#### Tell the Time: Writing the Time

Write the time shown on each clock.