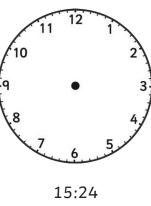

# **Tell the Time in 24-Hour Format:** Writing the Time

Write the time shown on each clock.

## **Tell the Time in 24-Hour Format**: Drawing the Time

Draw the time on each clock.

21:37

19:22

15:06

18:31

16:23

22:36