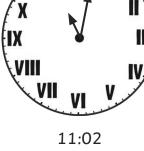

# **Tell the Time with Roman Numerals**: Writing the Time

Write the time shown on each clock.