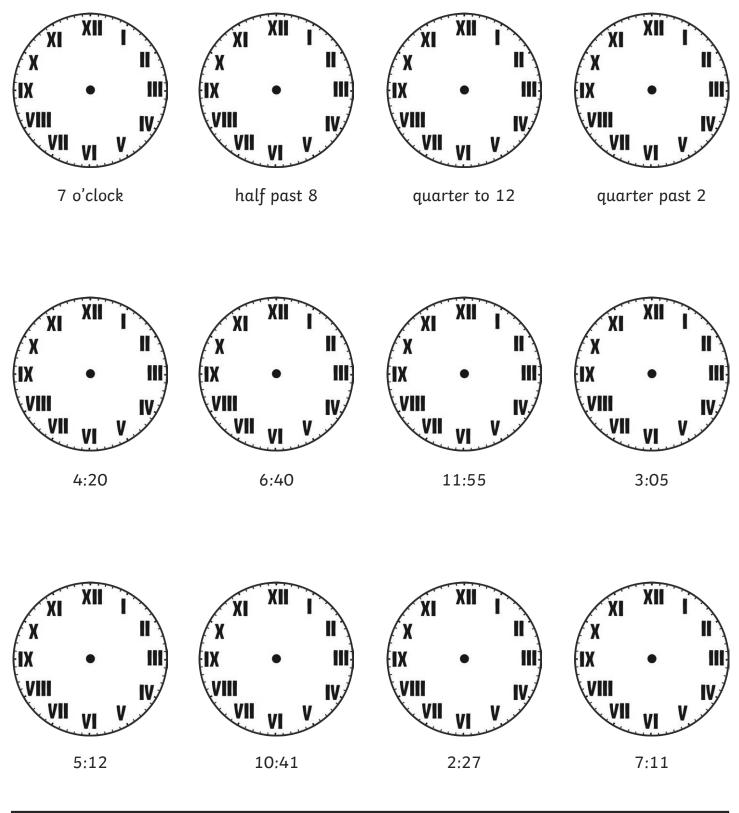

# **Tell the Time in 24-Hour Format:** Writing the Time

Write the time shown on each clock.

## **Tell the Time in 24-Hour Format:** Writing the Time Answers

Answers can be written in any correct format.

#### **Tell the Time in 24-Hour Format:** Writing the Time Answers

19:42

22:22

13:51

15:48

21:09

twinkl