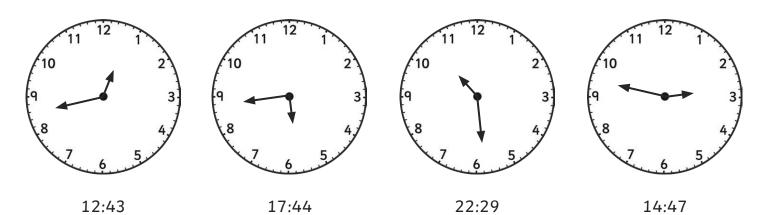

# Read, Write and Compare the Time: 12-Hour and 24-Hour

Read the time on these analogue clocks. Write each time in 12-hour and 24-hour formats.

## Read, Write and Compare the Time: 12-Hour and 24-Hour Answers

Read the time on these analogue clocks. Write each time in 12-hour and 24-hour formats.