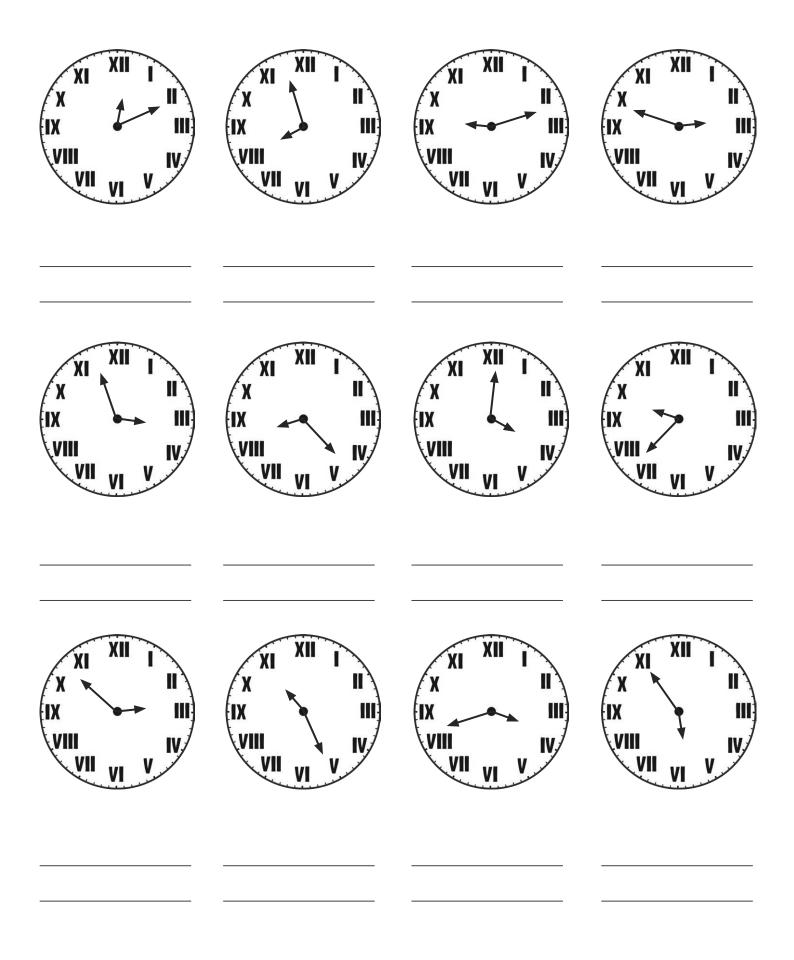

# **Tell the Time with Roman Numerals**: Drawing the Time

Draw the time on each clock.

## **Tell the Time with Roman Numerals:** Drawing the Time Answers

## **Tell the Time with Roman Numerals: Drawing the Time Answers**

12:16

twinkl