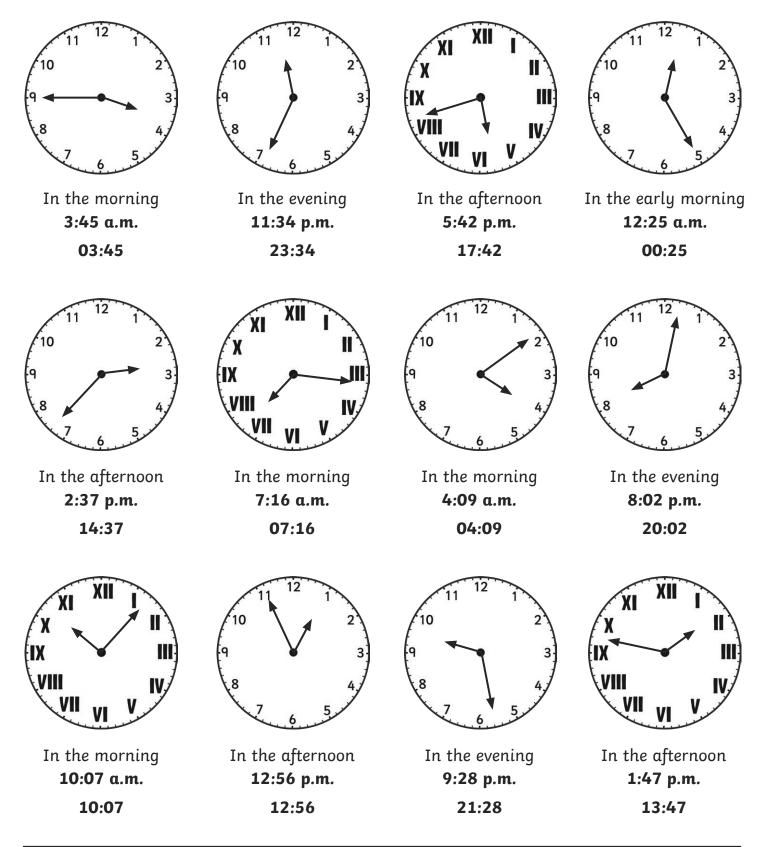

# **Compare the Time:** Which Is Earlier?

For each pair of clocks, ring the earlier time.