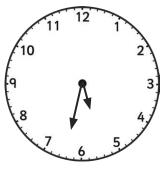

# Read, Write and Compare the Time: 12-Hour and 24-Hour

Read the time on these analogue clocks. Write each time in 12-hour and 24-hour formats.

## Read, Write and Compare the Time: 12-Hour and 24-Hour Answers

Read the time on these analogue clocks. Write each time in 12-hour and 24-hour formats.