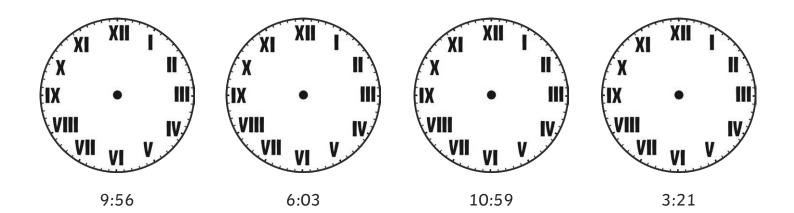

# **Tell the Time with Roman Numerals**: Writing the Time Answers

Answers can be written in any correct format.

## **Tell the Time with Roman Numerals:** Writing the Time Answers