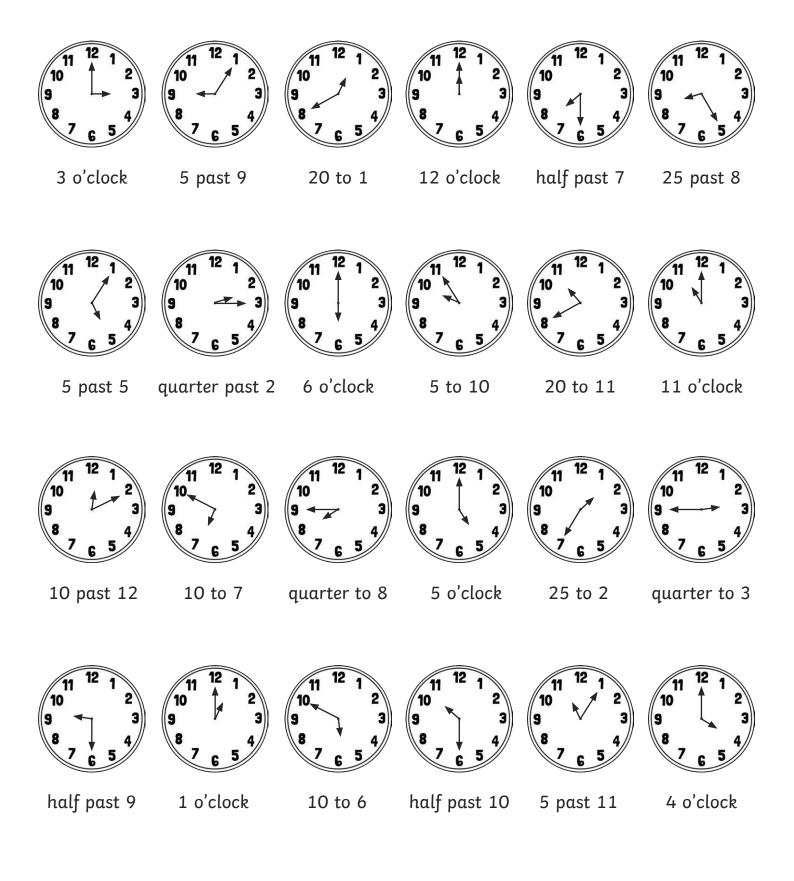

Write each time in 12-hour and 24-hour formats.







## **Read, Write and Compare the Time:** Match Analogue to Digital Answers

Draw the time on each clock to match the digital time.



twinkl \* \*

visit twinkl.com



## **Compare the Time:** Which Is Earlier? Answers

For each pair of clocks, ring the earlier time.



twinkl + 1



## Tell the Time: Writing the Time

Write the time shown on each clock.







# Tell the Time: Drawing the Time

Draw the time on each clock.







#### Tell the Time: Writing the Time Answers







#### Tell the Time: Drawing the Time **Answers**







#### Tell the Time: Writing the Time

Write the time shown on each clock.







#### Tell the Time: Drawing the Time

Draw the time on each clock.







#### Tell the Time: Writing the Time Answers







#### Tell the Time: Drawing the Time **Answers**







# **Tell the Time with Roman Numerals**: Writing the Time

Write the time shown on each clock.













# **Tell the Time with Roman Numerals**: Drawing the Time

Draw the time on each clock.

















# **Tell the Time with Roman Numerals**: Writing the Time Answers

Answers can be written in any correct format.







## **Tell the Time with Roman Numerals:** Writing the Time Answers







## **Tell the Time with Roman Numerals:** Drawing the Time Answers







## **Tell the Time with Roman Numerals: Drawing the Time Answers**



12:16

twinkl









# **Tell the Time in 24-Hour Format:** Writing the Time

Write the time shown on each clock.

































## **Tell the Time in 24-Hour Format**