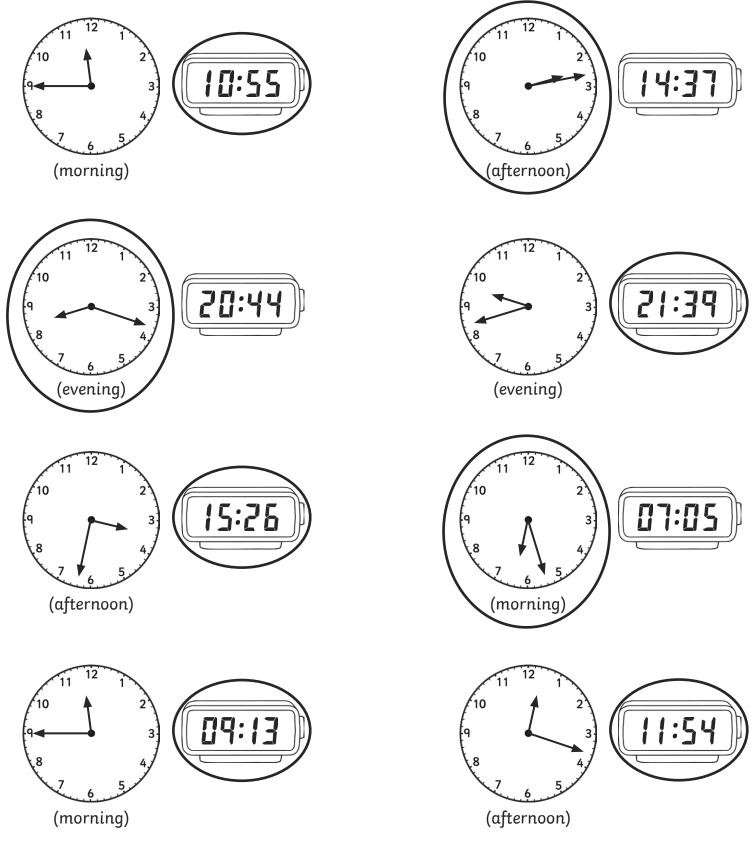

# Read, Write and Compare the Time: 12-Hour and 24-Hour

Read the time on these analogue clocks. Write each time in 12-hour and 24-hour formats.

## Read, Write and Compare the Time: 12-Hour and 24-Hour Answers

Read the time on these analogue clocks. Write each time in 12-hour and 24-hour formats.