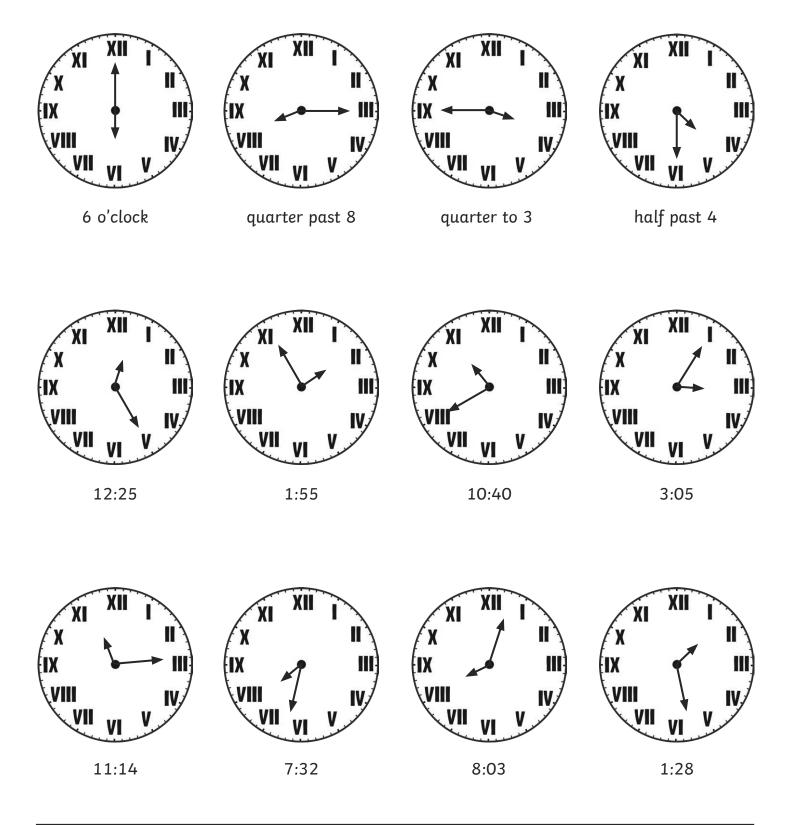

# **Tell the Time with Roman Numerals**: Drawing the Time

Draw the time on each clock.