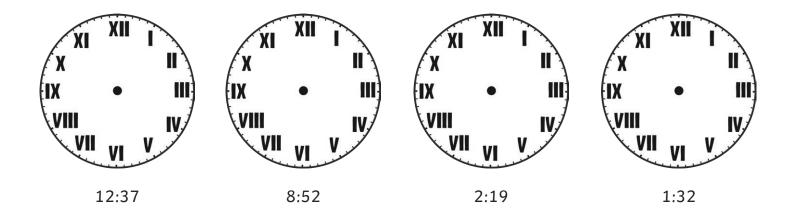

# **Tell the Time with Roman Numerals**: Writing the Time Answers

Answers can be written in any correct format.

## **Tell the Time with Roman Numerals:** Writing the Time Answers