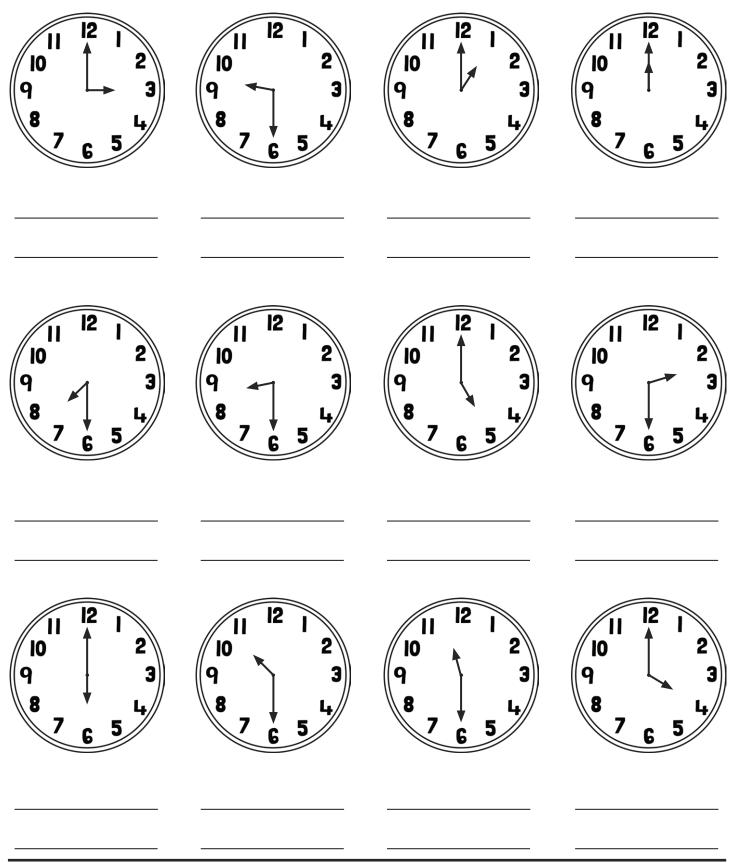

## Tell the Time: Writing the Time

Write the time shown on each clock.

#### Tell the Time: Writing the Time Answers