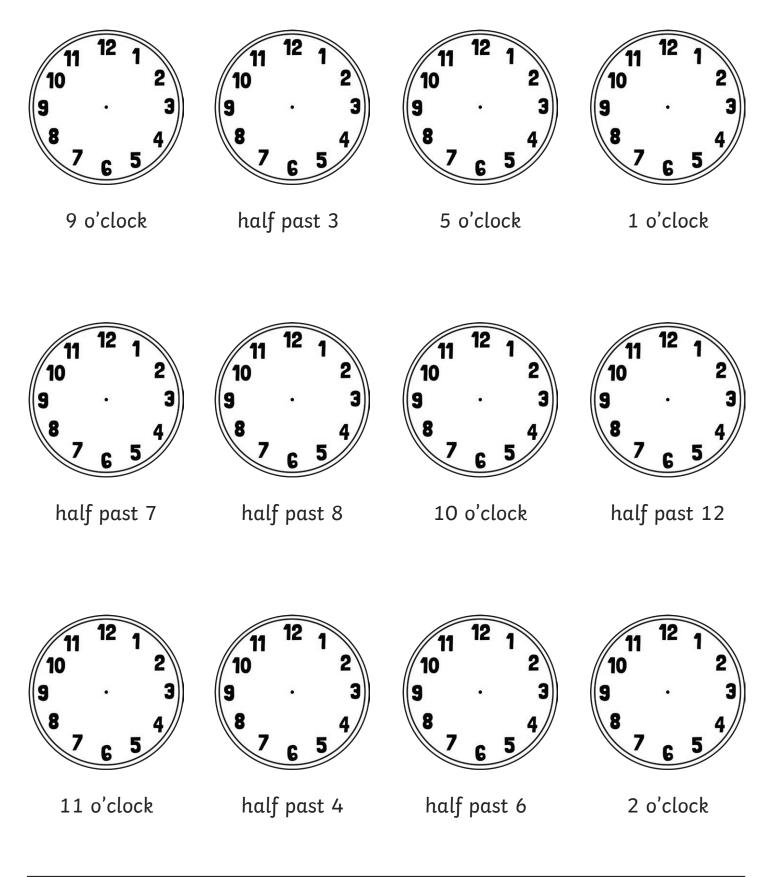

# Tell the Time: Drawing the Time

Draw the time on each clock.

#### Tell the Time: Drawing the Time

Draw the time on each clock.