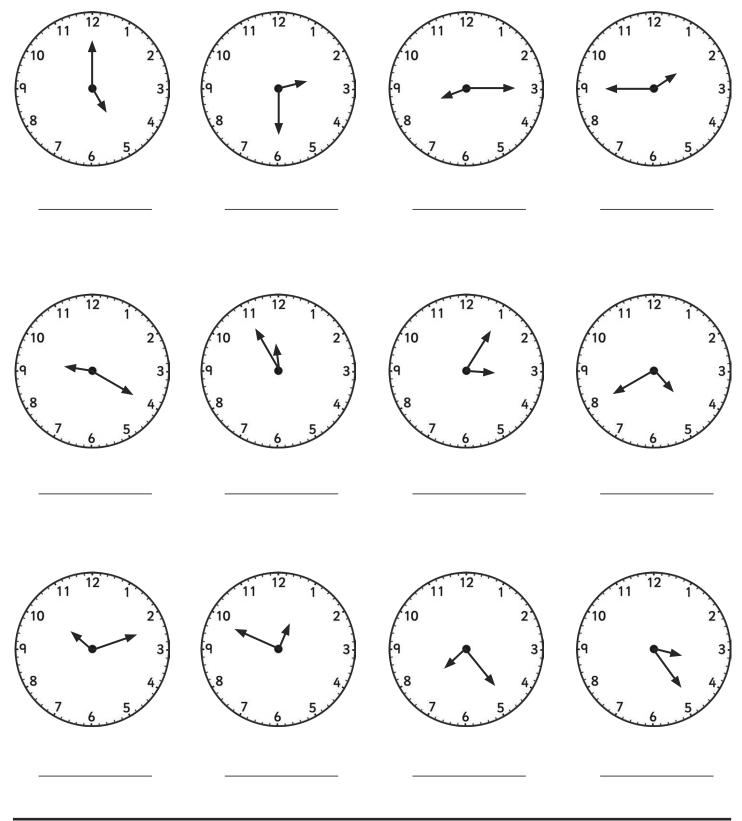

# Tell the Time: Drawing the Time

Draw the time on each clock.

#### Tell the Time: Drawing the Time **Answers**

#### Tell the Time: Drawing the Time

Draw the time on each clock.