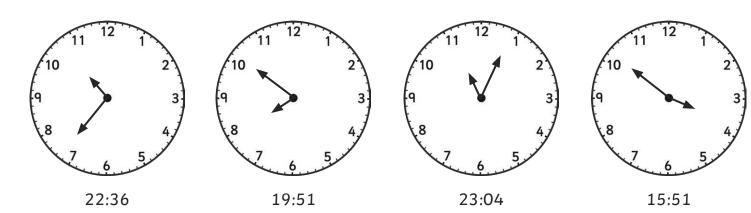

## **Tell the Time in 24-Hour Format**: Drawing the Time

Draw the time on each clock.

21:37

19:22

15:06

18:31

16:23

22:36

twinkl

19:51

15:51