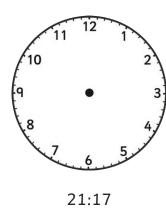

# **Tell the Time in 24-Hour Format:** Writing the Time

Write the time shown on each clock.

## **Tell the Time in 24-Hour Format**: Drawing the Time

Draw the time on each clock.

21:37

19:22

15:06

18:31

16:23

22:36