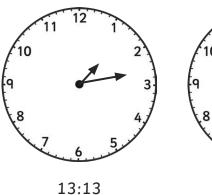

# **Tell the Time with Roman Numerals**: Writing the Time

Write the time shown on each clock.

# **Tell the Time with Roman Numerals**: Writing the Time Answers

Answers can be written in any correct format.

## **Tell the Time with Roman Numerals:** Writing the Time Answers