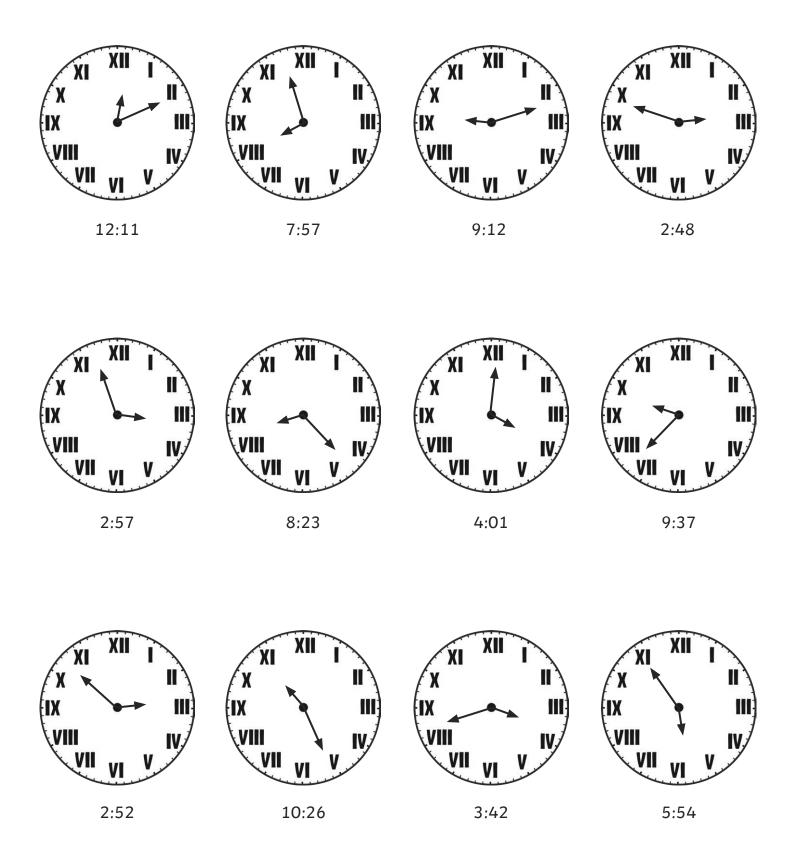

# Read, Write and Compare the Time: 12-Hour and 24-Hour

Read the time on these analogue clocks. Write each time in 12-hour and 24-hour formats.