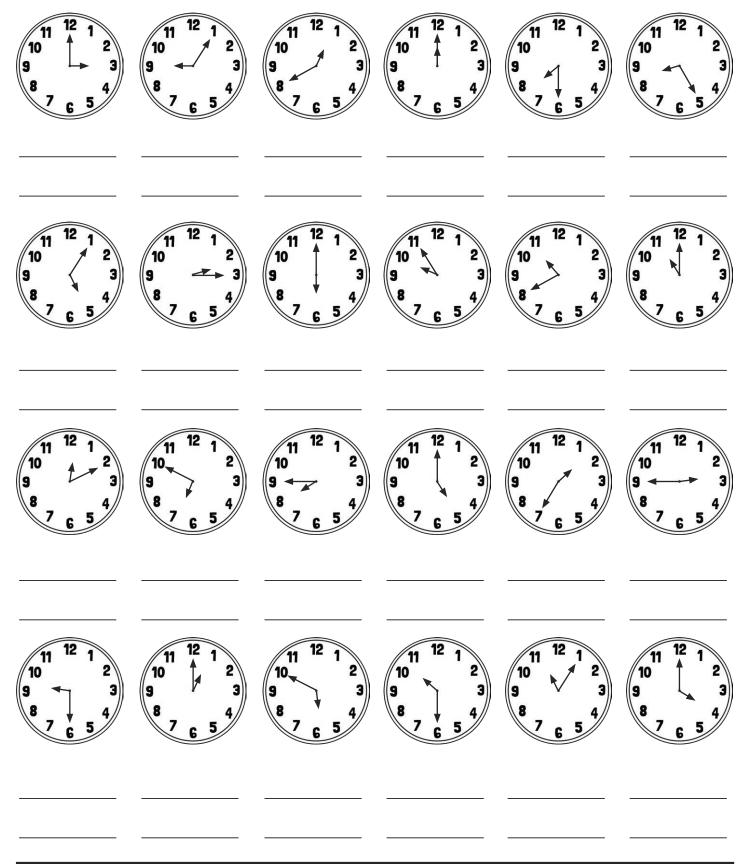

rlier time.









## Read, Write and Compare the Time: 12-Hour and 24-Hour Answers

Read the time on these analogue clocks. Write each time in 12-hour and 24-hour formats.







## **Read, Write and Compare the Time:** Match Analogue to Digital Answers

Draw the time on each clock to match the digital time.



twinkl \* \*

visit twinkl.com



## **Compare the Time:** Which Is Earlier? Answers

For each pair of clocks, ring the earlier time.



twinkl + 1



## Tell the Time: Writing the Time

Write the time shown on each clock.







# Tell the Time: Drawing the Time

Draw the time on each clock.







#### Tell the Time: Writing the Time Answers







#### Tell the Time: Drawing the Time **Answers**







#### Tell the Time: Writing the Time

Write the time shown on each clock.







#### Tell the Time: Drawing the Time

Draw the time on each clock.







#### Tell the Time: Writing the Time Answers







#### Tell the Time: Drawing the Time **Answers**







# **Tell the Time with Roman Numerals**: Writing the Time

Write the time shown on each clock.













# **Tell the Time with Roman Numerals**: Drawing the Time

Draw the time on each clock.

















# **Tell the Time with Roman Numerals**: Writing the Time Answers

Answers can be written in any correct format.







## **Tell the Time with Roman Numerals:** Writing the Time Answers







## **Tell the Time with Roman Numerals:** Drawing the Time Answers







## **Tell the Time with Roman Numerals: Drawing the Time Answers**



12:16

twinkl









# **Tell the Time in 24-Hour Format:**