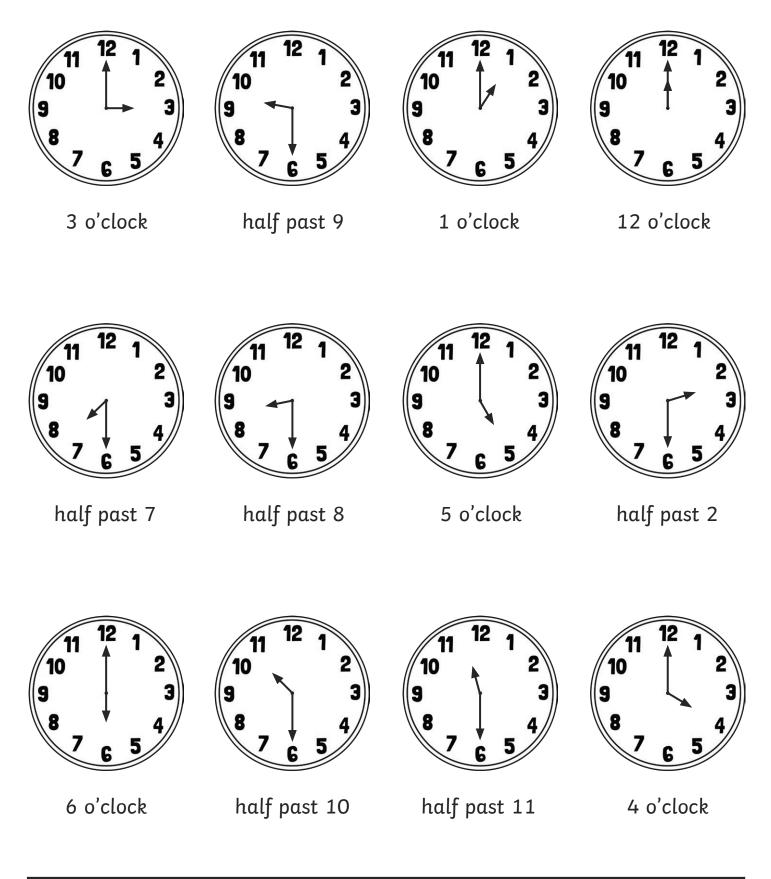

time on each clock to match the digital time.



twinkl \*\*



# **Compare the Time:** Which Is Earlier?

For each pair of clocks, ring the earlier time.







## Read, Write and Compare the Time: 12-Hour and 24-Hour Answers

Read the time on these analogue clocks. Write each time in 12-hour and 24-hour formats.







## **Read, Write and Compare the Time:** Match Analogue to Digital Answers

Draw the time on each clock to match the digital time.



twinkl 🛧 🖈

visit twinkl.com



## **Compare the Time:** Which Is Earlier? Answers

For each pair of clocks, ring the earlier time.



twinkl \*



# Tell the Time: Writing the Time

Write the time shown on each clock.







# Tell the Time: Drawing the Time

Draw the time on each clock.







#### Tell the Time: Writing the Time Answers







#### Tell the Time: Drawing the Time **Answers**