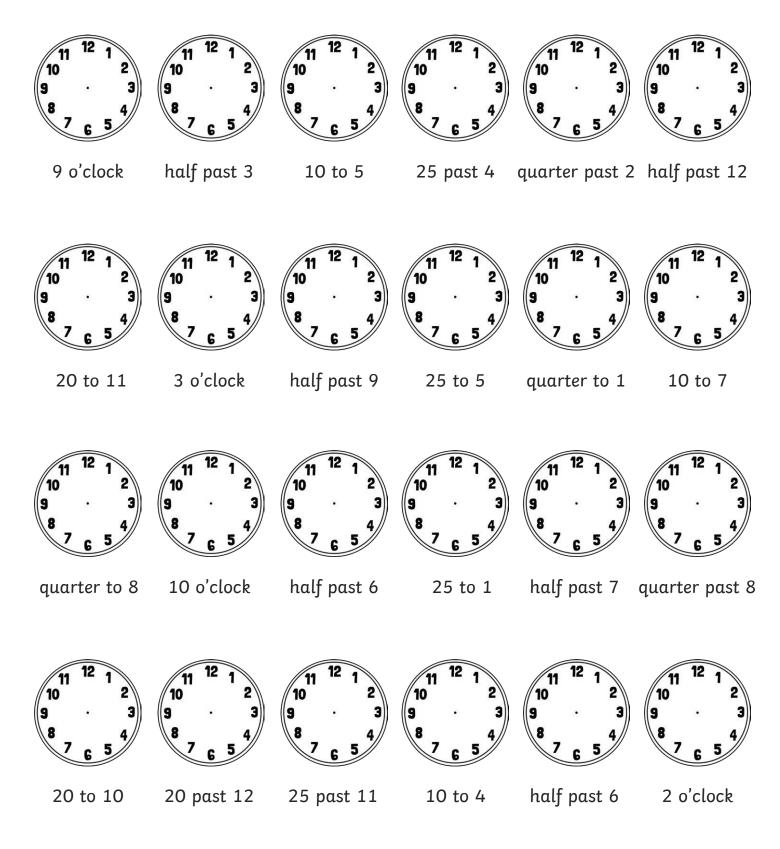

our Answers

Read the time on these analogue clocks. Write each time in 12-hour and 24-hour formats.







## **Read, Write and Compare the Time:** Match Analogue to Digital Answers

Draw the time on each clock to match the digital time.



twinkl \* \*

visit twinkl.com



## **Compare the Time:** Which Is Earlier? Answers

For each pair of clocks, ring the earlier time.



twinkl + 1



## Tell the Time: Writing the Time

Write the time shown on each clock.







# Tell the Time: Drawing the Time

Draw the time on each clock.







#### Tell the Time: Writing the Time Answers







#### Tell the Time: Drawing the Time **Answers**







#### Tell the Time: Writing the Time

Write the time shown on each clock.







#### Tell the Time: Drawing the Time

Draw the time on each clock.







#### Tell the Time: Writing the Time Answers







#### Tell the Time: Drawing the Time **Answers**







# **Tell the Time with Roman Numerals**: Writing the Time

Write the time shown on each clock.













# **Tell the Time with Roman Numerals**: Drawing the Time

Draw the time on each clock.

















# **Tell the Time with Roman Numerals**: Writing the Time Answers

Answers can be written in any correct format.







## **Tell the Time with Roman Numerals:** Writing the Time Answers







## **Tell the Time with Roman Numerals:** Drawing the Time Answers







## **Tell the Time with Roman Numerals: Drawing the Time Answers**



12:16

twinkl









# **Tell the Time in 24-Hour Format:** Writing the Time

Write the time shown on each clock.