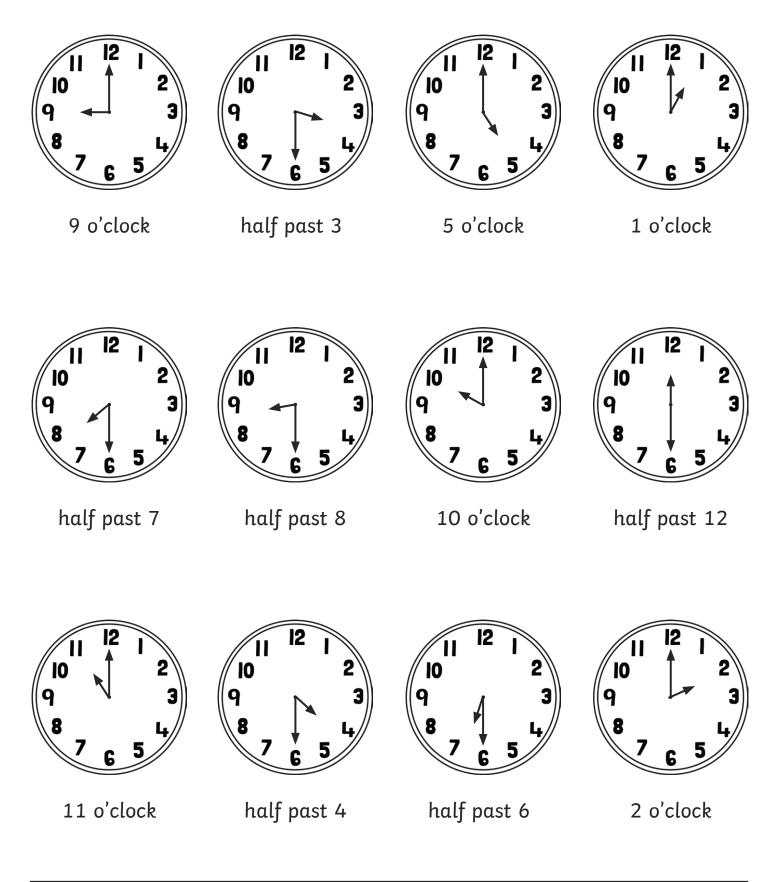

# **Compare the Time:** Which Is Earlier?

For each pair of clocks, ring the earlier time.









## Read, Write and Compare the Time: 12-Hour and 24-Hour Answers

Read the time on these analogue clocks. Write each time in 12-hour and 24-hour formats.







## **Read, Write and Compare the Time:** Match Analogue to Digital Answers

Draw the time on each clock to match the digital time.



twinkl \* \*

visit twinkl.com



## **Compare the Time:** Which Is Earlier? Answers

For each pair of clocks, ring the earlier time.



twinkl + 1



## Tell the Time: Writing the Time

Write the time shown on each clock.







# Tell the Time: Drawing the Time

Draw the time on each clock.







#### Tell the Time: Writing the Time Answers







#### Tell the Time: Drawing the Time **Answers**







#### Tell the Time: Writing the Time

Write the time shown on each clock.







#### Tell the Time: Drawing the Time

Draw the time on each clock.







#### Tell the Time: Writing the Time Answers







#### Tell the Time: Drawing the Time **Answers**







# **Tell the Time with Roman Numerals**: Writing the Time

Write the time shown on each clock.













# **Tell the Time with Roman Numerals**: Drawing the Time

Draw the time on each clock.

















# **Tell the Time with Roman Numerals**: Writing the Time Answers

Answers can be written in any correct format.







## **Tell the Time with Roman Numerals:** Writing the Time Answers







## **Tell the Time with Roman Numerals:** Drawing the Time Answers







## **Tell the Time with Roman Numerals: Drawing th