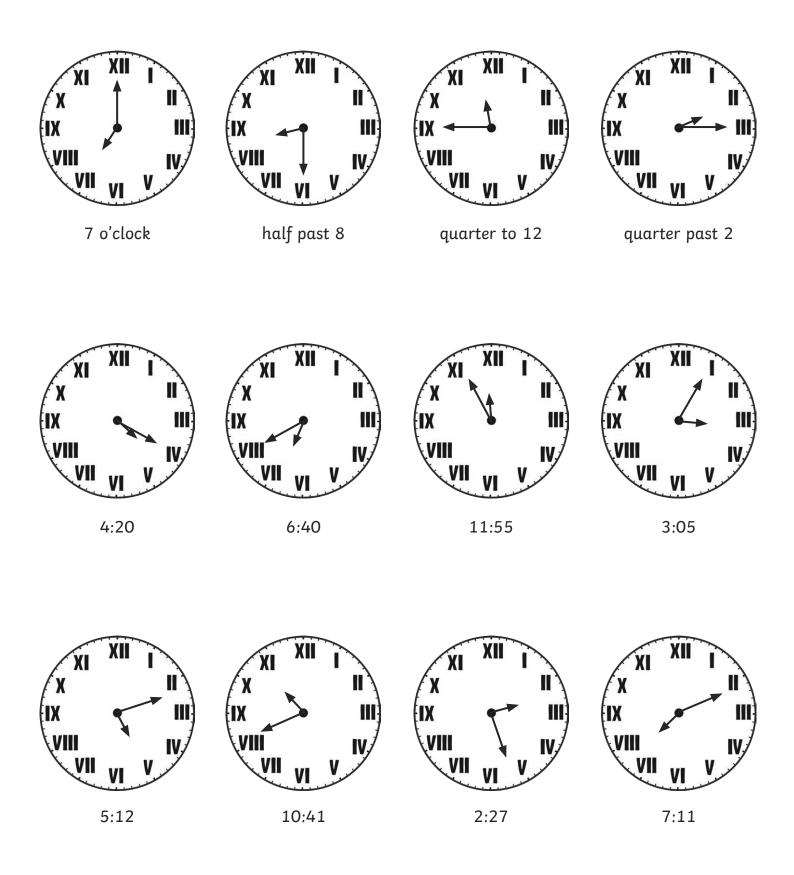

## Read, Write and Compare the Time: Match Analogue to Digital

Draw the time on each clock to match the digital time.

twinkl \*\*

visit twinkl.com