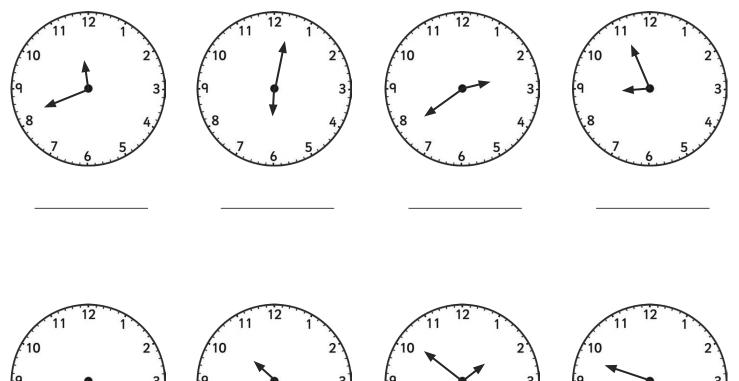

## Tell the Time: Writing the Time

Write the time shown on each clock.

#### Tell the Time: Writing the Time Answers

#### Tell the Time: Writing the Time

Write the time shown on each clock.