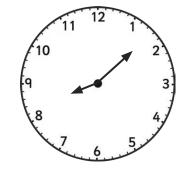

# Read, Write and Compare the Time: 12-Hour and 24-Hour

Read the time on these analogue clocks. Write each time in 12-hour and 24-hour formats.

## Read, Write and Compare the Time: 12-Hour and 24-Hour Answers

Read the time on these analogue clocks. Write each time in 12-hour and 24-hour formats.