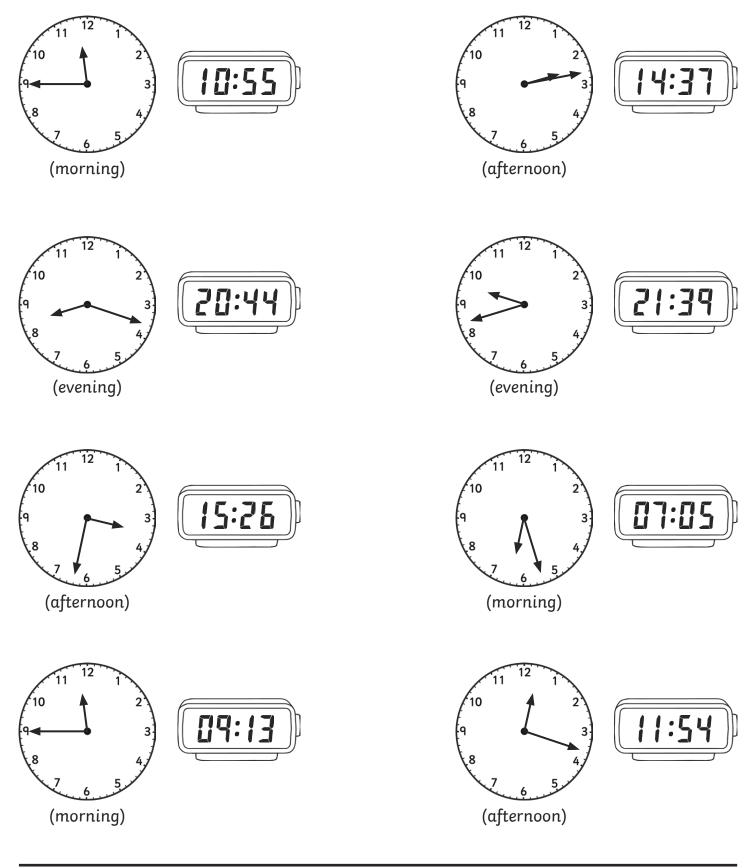

# **Compare the Time:** Which Is Earlier?

For each pair of clocks, ring the earlier time.