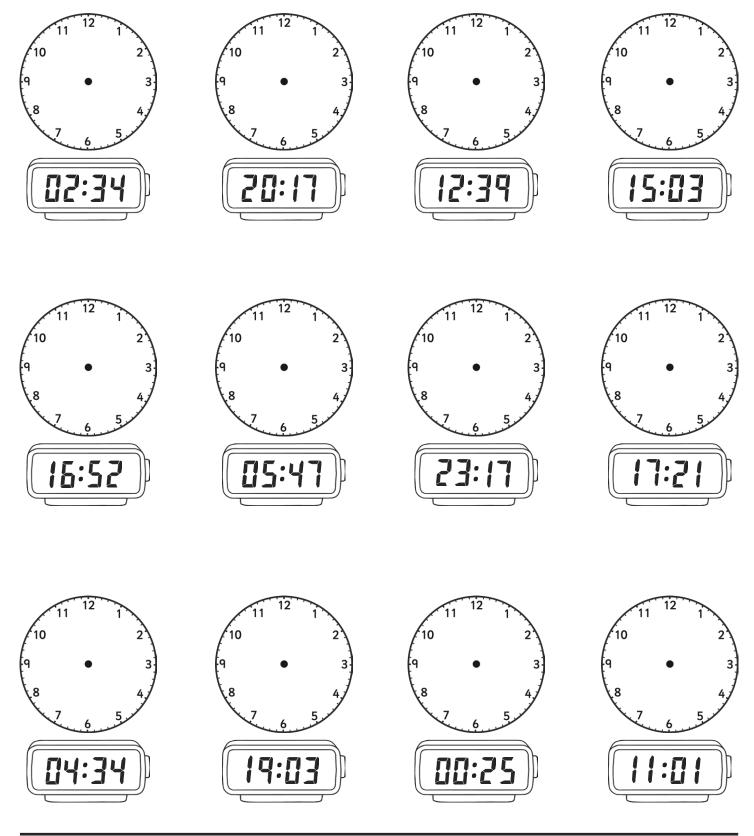

# Read, Write and Compare the Time: 12-Hour and 24-Hour

Read the time on these analogue clocks. Write each time in 12-hour and 24-hour formats.