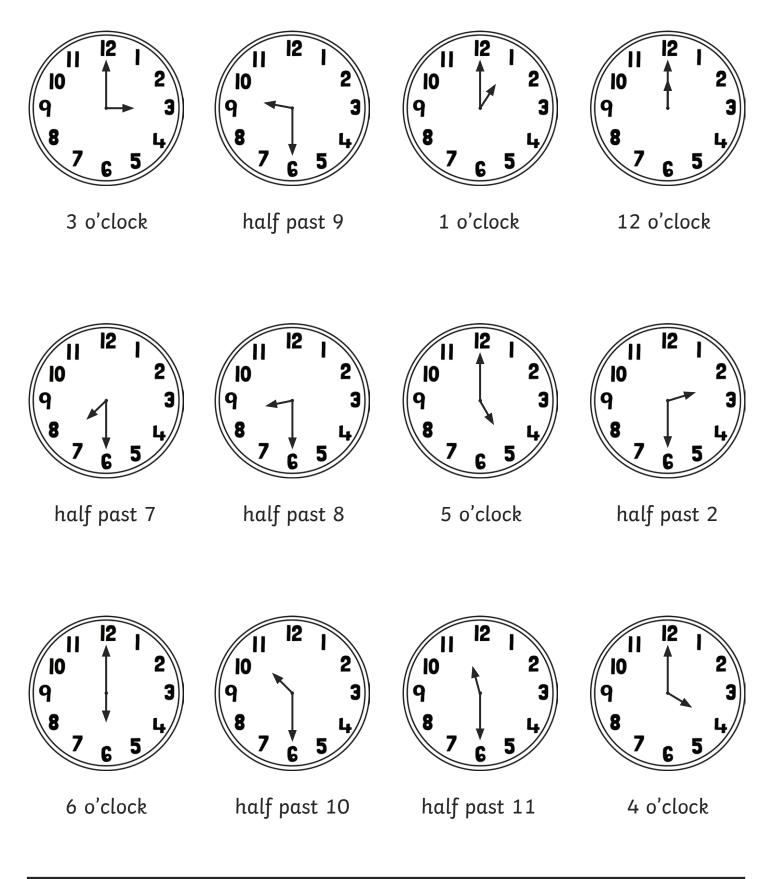

#### Tell the Time: Drawing the Time

Draw the time on each clock.

#### Tell the Time: Drawing the Time **Answers**