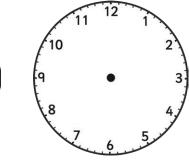

# Read, Write and Compare the Time: 12-Hour and 24-Hour

Read the time on these analogue clocks. Write each time in 12-hour and 24-hour formats.

## Tell the Time: Writing the Time

Write the time shown on each clock.

#### Tell the Time: Writing the Time

Write the time shown on each clock.

# **Tell the Time with Roman Numerals**: Writing the Time

Write the time shown on each clock.

# **Tell the Time in 24-Hour Format:** Writing the Time

Write the time shown on each clock.