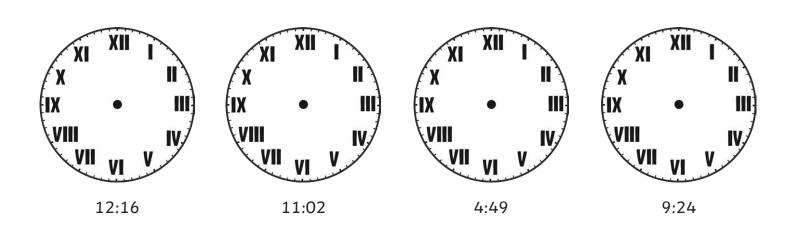

## **Tell the Time with Roman Numerals:** Drawing the Time Answers

## **Tell the Time with Roman Numerals: Drawing the Time Answers**

12:16

twinkl