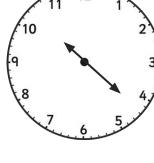

# Read, Write and Compare the Time: 12-Hour and 24-Hour

Read the time on these analogue clocks. Write each time in 12-hour and 24-hour formats.

## Read, Write and Compare the Time: 12-Hour and 24-Hour Answers

Read the time on these analogue clocks. Write each time in 12-hour and 24-hour formats.