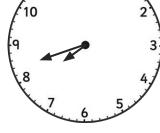

# Read, Write and Compare the Time: 12-Hour and 24-Hour

Read the time on these analogue clocks. Write each time in 12-hour and 24-hour formats.

## Read, Write and Compare the Time: 12-Hour and 24-Hour Answers

Read the time on these analogue clocks. Write each time in 12-hour and 24-hour formats.