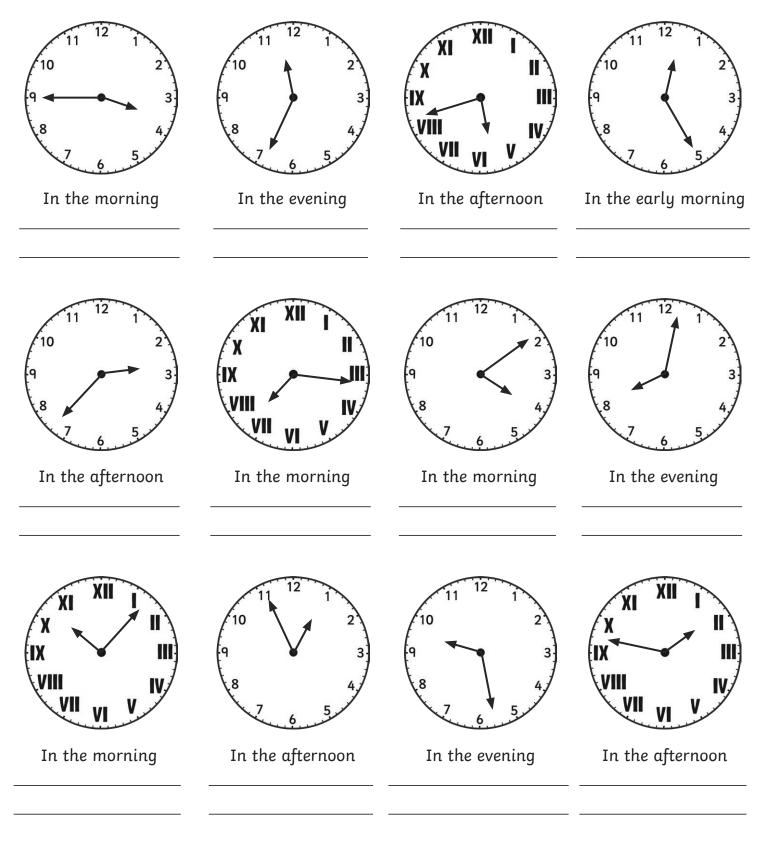

# **Tell the Time with Roman Numerals**: Writing the Time

Write the time shown on each clock.

# **Tell the Time with Roman Numerals**: Drawing the Time

Draw the time on each clock.

# **Tell the Time with Roman Numerals**: Writing the Time Answers

Answers can be written in any correct format.

## **Tell the Time with Roman Numerals:** Writing the Time Answers

## **Tell the Time with Roman Numerals:** Drawing the Time Answers

## **Tell the Time with Roman Numerals: Drawing the Time Answers**

12:16

twinkl