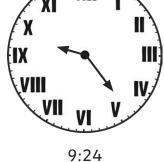

## Tell the Time: Writing the Time

Write the time shown on each clock.

#### Tell the Time: Writing the Time Answers

#### Tell the Time: Writing the Time

Write the time shown on each clock.