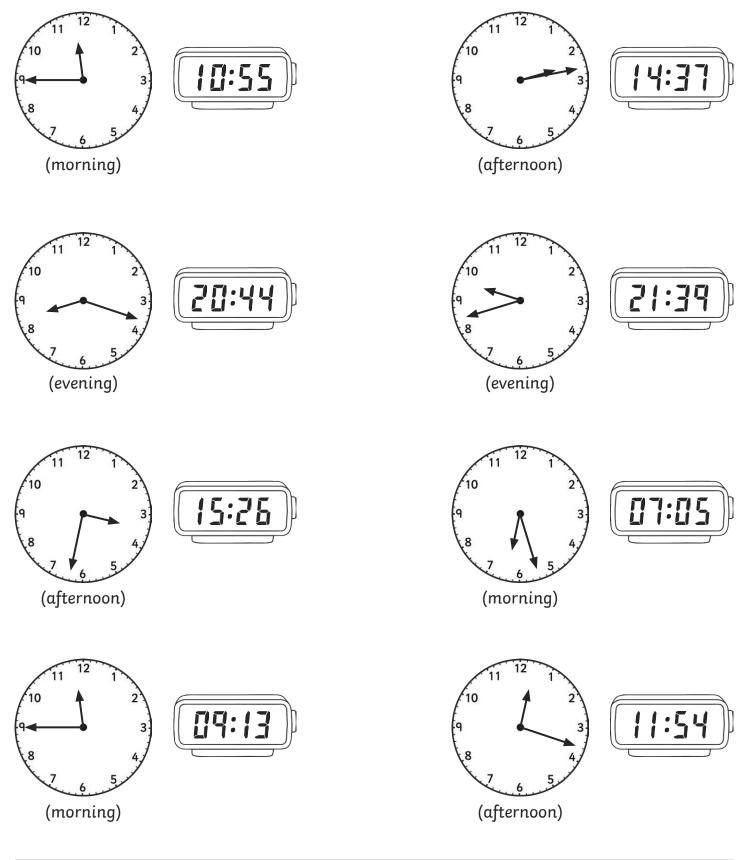

## Read, Write and Compare the Time: Match Analogue to Digital

Draw the time on each clock to match the digital time.

twinkl \*\*

visit twinkl.com