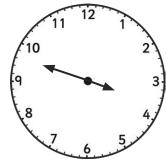

# Read, Write and Compare the Time: 12-Hour and 24-Hour

Read the time on these analogue clocks. Write each time in 12-hour and 24-hour formats.

## Read, Write and Compare the Time: 12-Hour and 24-Hour Answers

Read the time on these analogue clocks. Write each time in 12-hour and 24-hour formats.