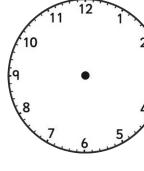

# **Compare the Time:** Which Is Earlier?

For each pair of clocks, ring the earlier time.