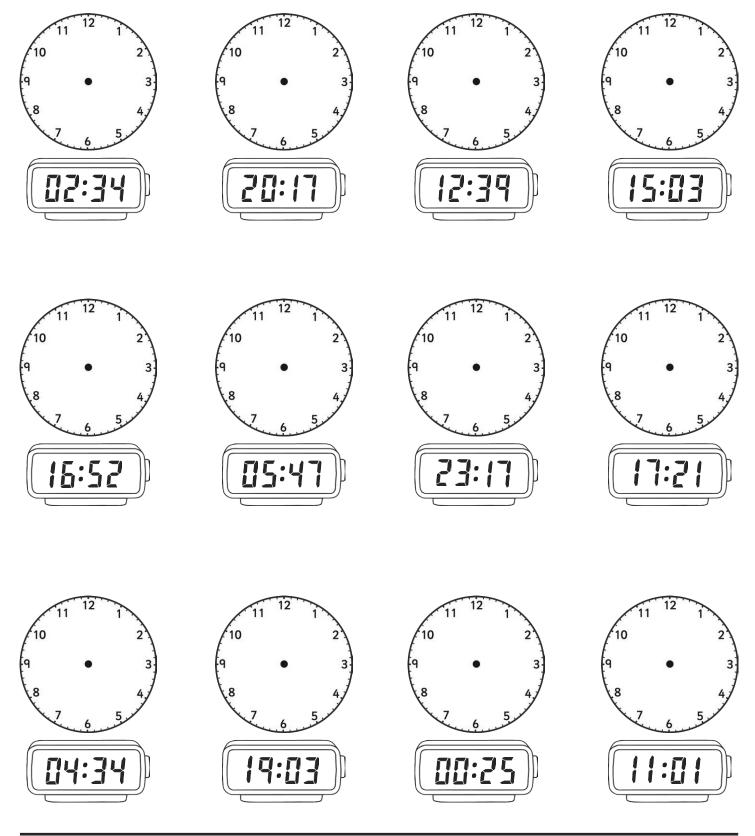

# Read, Write and Compare the Time: 12-Hour and 24-Hour

Read the time on these analogue clocks. Write each time in 12-hour and 24-hour formats.