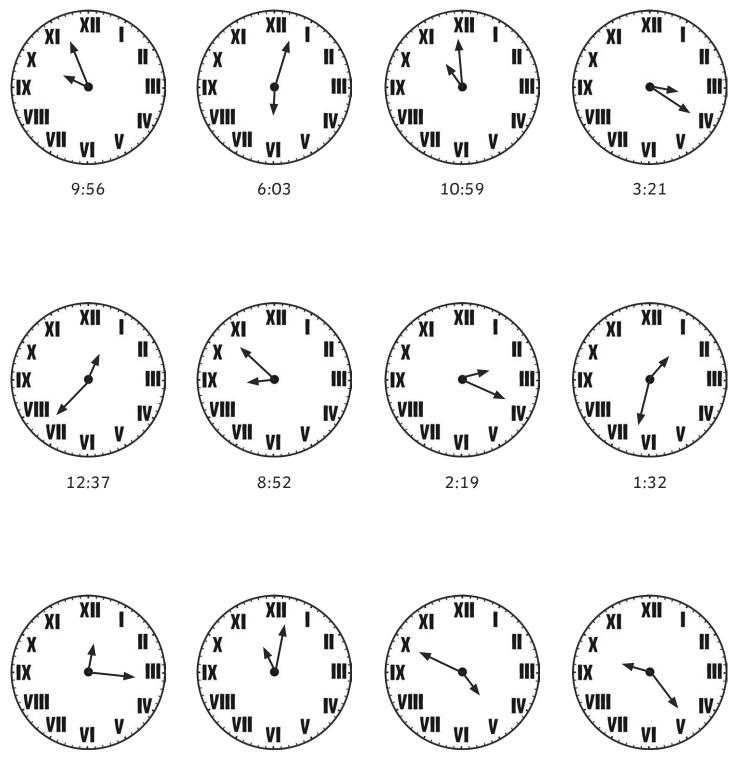

# **Tell the Time with Roman Numerals**: Drawing the Time

Draw the time on each clock.