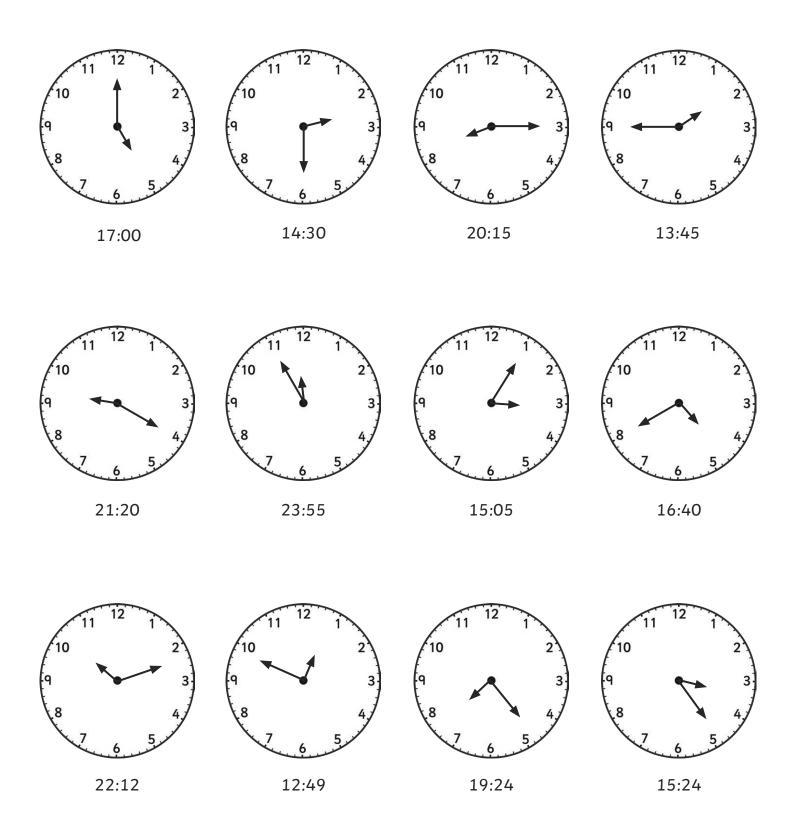

# **Tell the Time in 24-Hour Format:** Writing the Time

Write the time shown on each clock.

## **Tell the Time in 24-Hour Format**: Drawing the Time

Draw the time on each clock.

21:37

19:22

15:06

18:31

16:23

22:36

twinkl

19:51

15:51