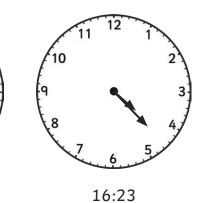

# Read, Write and Compare the Time: 12-Hour and 24-Hour

Read the time on these analogue clocks. Write each time in 12-hour and 24-hour formats.

## Read, Write and Compare the Time: 12-Hour and 24-Hour Answers

Read the time on these analogue clocks. Write each time in 12-hour and 24-hour formats.