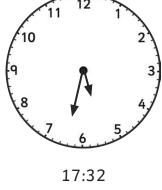

# Read, Write and Compare the Time: 12-Hour and 24-Hour

Read the time on these analogue clocks. Write each time in 12-hour and 24-hour formats.