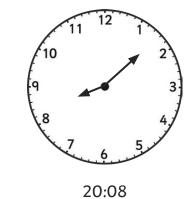

# Read, Write and Compare the Time: 12-Hour and 24-Hour

Read the time on these analogue clocks. Write each time in 12-hour and 24-hour formats.