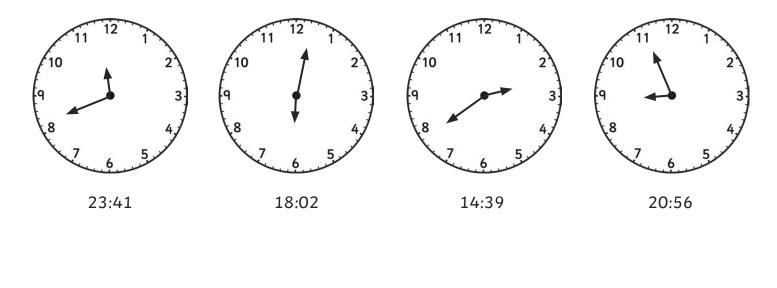

# **Tell the Time in 24-Hour Format:** Writing the Time

Write the time shown on each clock.