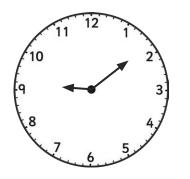

# Read, Write and Compare the Time: 12-Hour and 24-Hour

Read the time on these analogue clocks. Write each time in 12-hour and 24-hour formats.

## Read, Write and Compare the Time: 12-Hour and 24-Hour Answers

Read the time on these analogue clocks. Write each time in 12-hour and 24-hour formats.