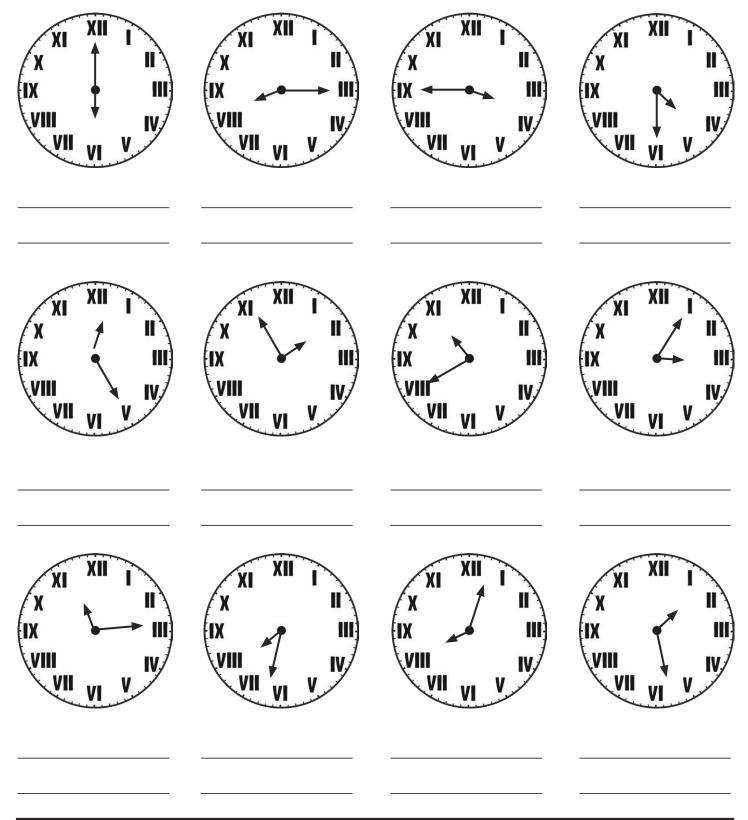

# **Tell the Time with Roman Numerals**: Writing the Time

Write the time shown on each clock.

# **Tell the Time with Roman Numerals**: Writing the Time Answers

Answers can be written in any correct format.

## **Tell the Time with Roman Numerals:** Writing the Time Answers