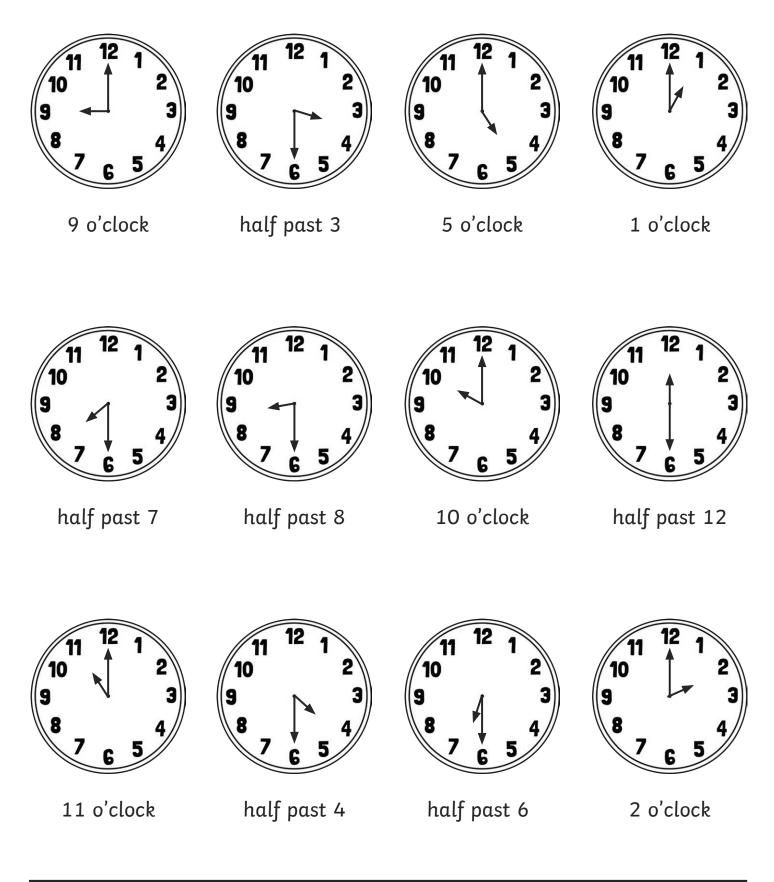

\*\*



# **Compare the Time:** Which Is Earlier?

For each pair of clocks, ring the earlier time.







## Read, Write and Compare the Time: 12-Hour and 24-Hour Answers

Read the time on these analogue clocks. Write each time in 12-hour and 24-hour formats.







## **Read, Write and Compare the Time:** Match Analogue to Digital Answers

Draw the time on each clock to match the digital time.



twinkl 🛧 🖈

visit twinkl.com



## **Compare the Time:** Which Is Earlier? Answers

For each pair of clocks, ring the earlier time.



twinkl \*



# Tell the Time: Writing the Time

Write the time shown on each clock.







# Tell the Time: Drawing the Time

Draw the time on each clock.







#### Tell the Time: Writing the Time Answers







#### Tell the Time: Drawing the Time **Answers**