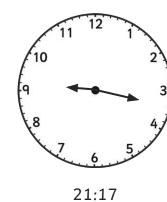

# Read, Write and Compare the Time: 12-Hour and 24-Hour

Read the time on these analogue clocks. Write each time in 12-hour and 24-hour formats.

## Read, Write and Compare the Time: 12-Hour and 24-Hour Answers

Read the time on these analogue clocks. Write each time in 12-hour and 24-hour formats.