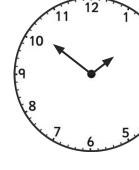

## Tell the Time: Writing the Time

Write the time shown on each clock.

#### Tell the Time: Writing the Time Answers

#### Tell the Time: Writing the Time

Write the time shown on each clock.