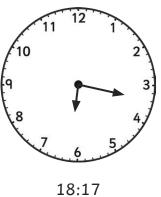

# Read, Write and Compare the Time: 12-Hour and 24-Hour

Read the time on these analogue clocks. Write each time in 12-hour and 24-hour formats.