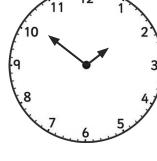

# Read, Write and Compare the Time: 12-Hour and 24-Hour

Read the time on these analogue clocks. Write each time in 12-hour and 24-hour formats.

## Read, Write and Compare the Time: 12-Hour and 24-Hour Answers

Read the time on these analogue clocks. Write each time in 12-hour and 24-hour formats.