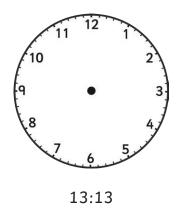

# **Tell the Time in 24-Hour Format:** Writing the Time

Write the time shown on each clock.

## **Tell the Time in 24-Hour Format**: Drawing the Time

Draw the time on each clock.

21:37

19:22

15:06

18:31

16:23

22:36