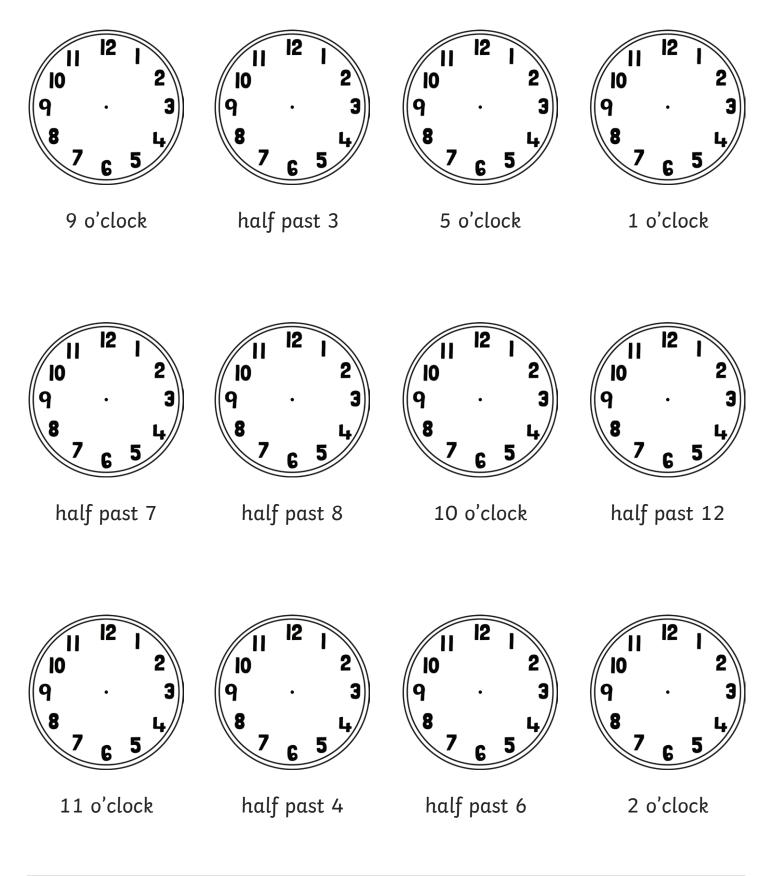

# Tell the Time: Drawing the Time

Draw the time on each clock.

#### Tell the Time: Drawing the Time **Answers**