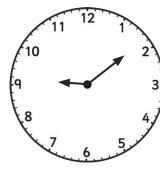

## Tell the Time: Writing the Time

Write the time shown on each clock.

#### Tell the Time: Writing the Time Answers

#### Tell the Time: Writing the Time

Write the time shown on each clock.