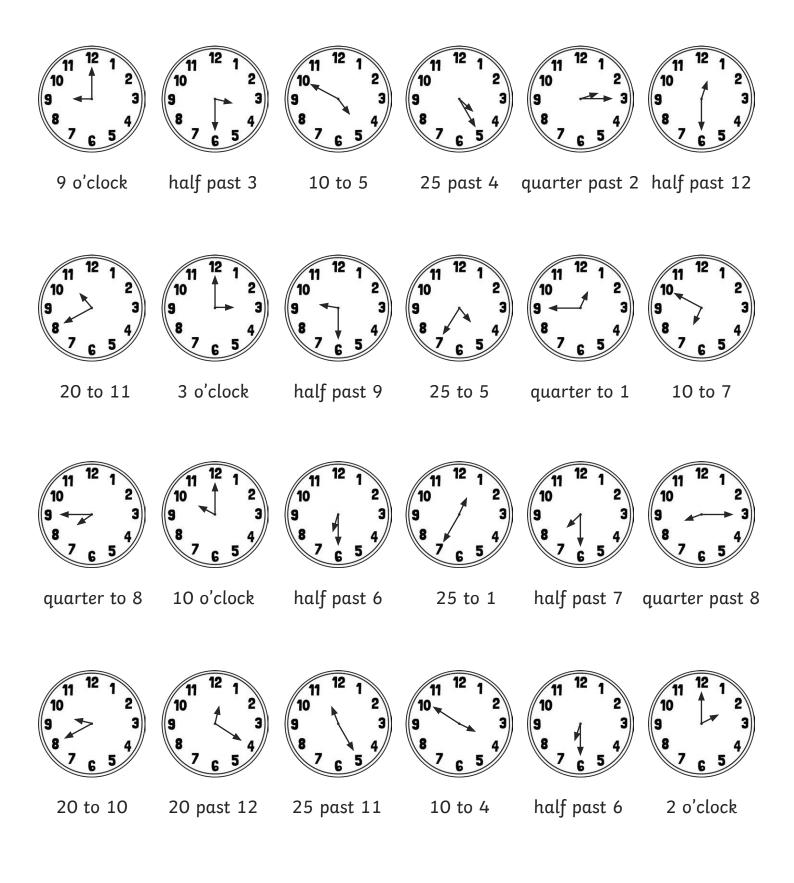

## Tell the Time: Writing the Time

Write the time shown on each clock.

#### Tell the Time: Writing the Time Answers

#### Tell the Time: Writing the Time

Write the time shown on each clock.