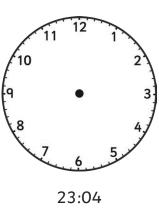

## **Tell the Time in 24-Hour Format**: Drawing the Time

Draw the time on each clock.

21:37

19:22

15:06

18:31

16:23

22:36