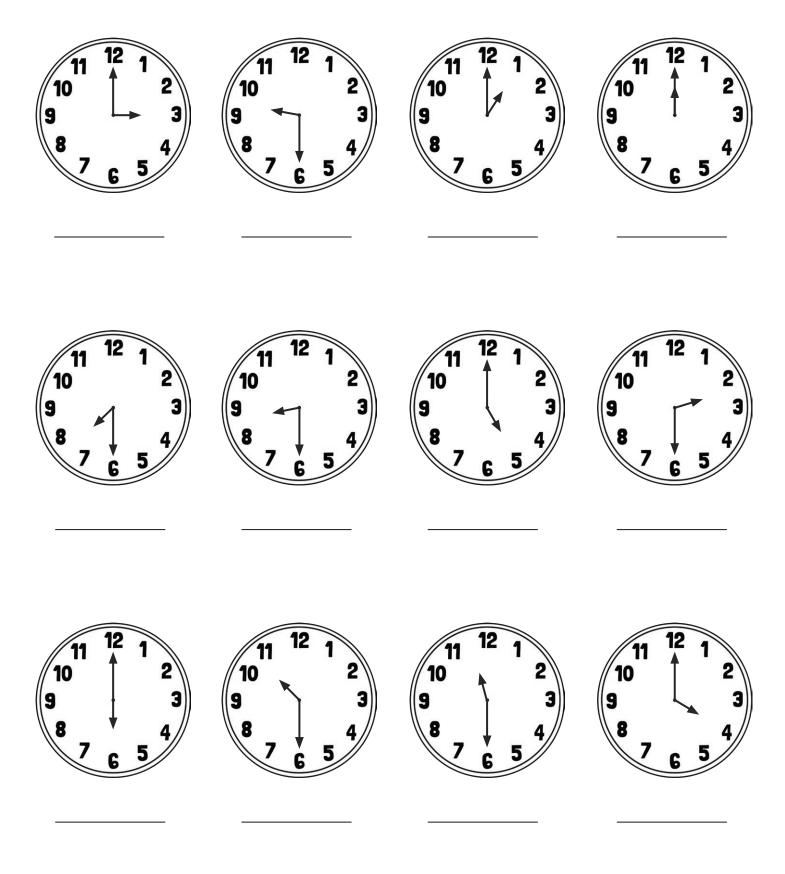

## Tell the Time: Writing the Time

Write the time shown on each clock.

#### Tell the Time: Writing the Time

Write the time shown on each clock.

# Tell the Time: Writing the Time

Write the time shown on each clock.