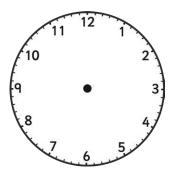

## Read, Write and Compare the Time: Match Analogue to Digital

Draw the time on each clock to match the digital time.

twinkl \*\*

visit twinkl.com

# Tell the Time: Drawing the Time

Draw the time on each clock.

#### Tell the Time: Drawing the Time

Draw the time on each clock.

# **Tell the Time with Roman Numerals**: Drawing the Time

Draw the time on each clock.

## **Tell the Time in 24-Hour Format**: Drawing the Time

Draw the time on each clock.

21:37

19:22

15:06

18:31

16:23

22:36