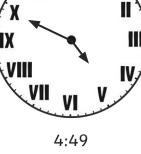

# **Tell the Time with Roman Numerals**: Writing the Time

Write the time shown on each clock.

# **Tell the Time with Roman Numerals**: Writing the Time Answers

Answers can be written in any correct format.

## **Tell the Time with Roman Numerals:** Writing the Time Answers