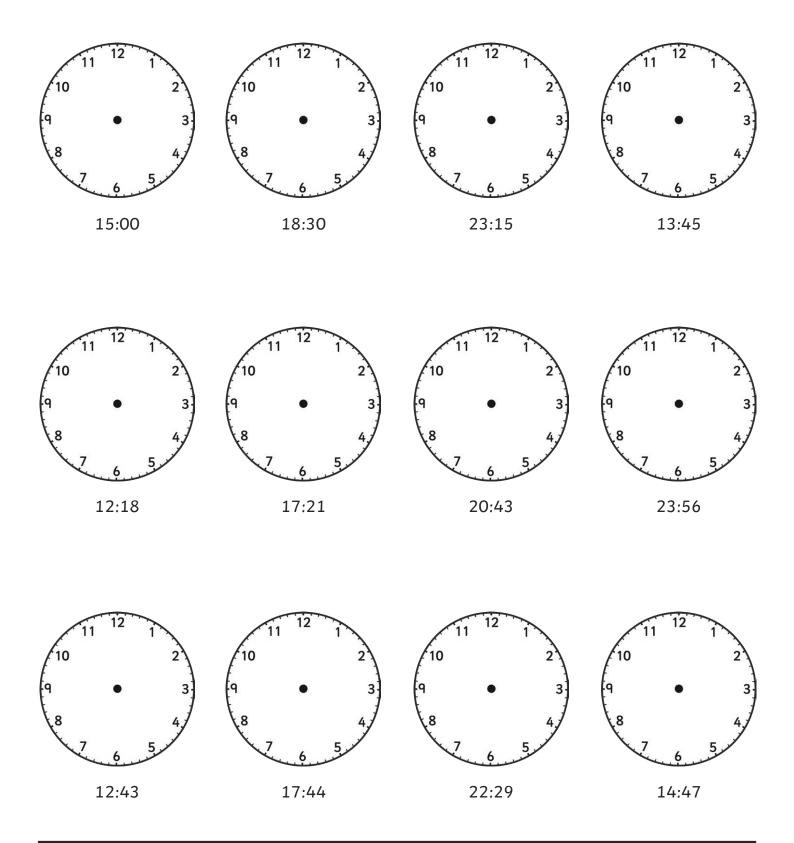

# Read, Write and Compare the Time: 12-Hour and 24-Hour

Read the time on these analogue clocks. Write each time in 12-hour and 24-hour formats.

## Read, Write and Compare the Time: 12-Hour and 24-Hour Answers

Read the time on these analogue clocks. Write each time in 12-hour and 24-hour formats.