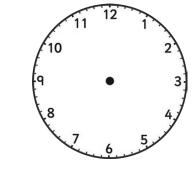

# Read, Write and Compare the Time: 12-Hour and 24-Hour

Read the time on these analogue clocks. Write each time in 12-hour and 24-hour formats.