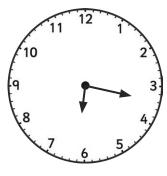

# Read, Write and Compare the Time: 12-Hour and 24-Hour

Read the time on these analogue clocks. Write each time in 12-hour and 24-hour formats.

## Read, Write and Compare the Time: 12-Hour and 24-Hour Answers

Read the time on these analogue clocks. Write each time in 12-hour and 24-hour formats.