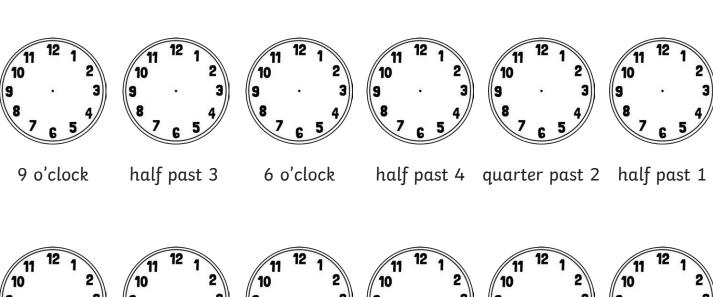

#### Tell the Time: Writing the Time

Write the time shown on each clock.

\_\_\_\_ o'clock

\_\_\_\_\_ o'clock

\_\_\_\_\_o'clock

\_\_\_\_\_o'clock

\_\_\_\_\_ o'clock

\_\_\_\_\_ o'clock

\_\_\_\_\_ o'clock

\_\_\_\_ o'clock

\_\_\_\_ o'clock

\_\_\_\_\_ o'clock

\_\_\_\_\_ o'clock

#### Tell the Time: Writing the Time

Write the time shown on each clock.

\_\_\_\_ o'clock

\_\_\_\_ o'clock

\_\_\_\_ o'clock

\_\_\_\_ o'clock

\_\_\_\_ o'clock

\_\_\_\_ o'clock

\_\_\_\_ o'clock

\_\_\_\_ o'clock

\_\_\_\_ o'clock

\_\_\_\_ o'clock

\_\_\_\_ o'clock

\_\_\_\_ o'clock