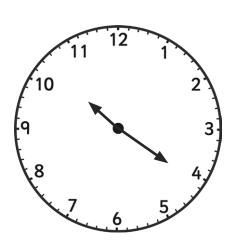

# Read, Write and Compare the Time: Analogue and Digital

Write the time shown on these analogue clocks.

Match the analogue to the digital by drawing a line between clocks with the same time.