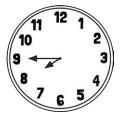

#### Tell the Time: Writing the Time

Write the time shown on each clock.

\_\_\_\_ o'clock

\_\_\_\_\_ o'clock

\_\_\_\_\_o'clock

\_\_\_\_\_o'clock

\_\_\_\_\_ o'clock

\_\_\_\_\_ o'clock

\_\_\_\_\_ o'clock

\_\_\_\_ o'clock

\_\_\_\_ o'clock

\_\_\_\_\_ o'clock

\_\_\_\_\_ o'clock