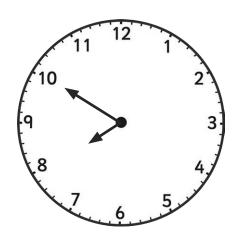

#### Tell the Time: Writing the Time

Write the time shown on each clock.

#### Tell the Time: Drawing the Time

Draw the time on each clock.