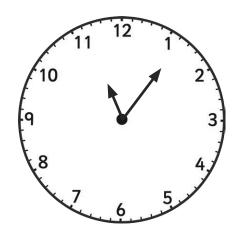

#### Tell the Time: Writing the Time

Write the time shown on each clock.

#### Tell the Time: Drawing the Time

Draw the time on each clock.