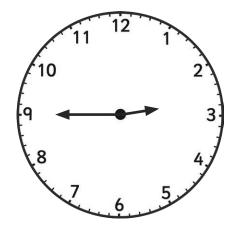

#### Tell the Time: Writing the Time

Write the time shown on each clock.

\_\_\_\_ o'clock

\_\_\_\_\_ o'clock

\_\_\_\_\_o'clock

\_\_\_\_\_o'clock

\_\_\_\_\_ o'clock

\_\_\_\_\_ o'clock

\_\_\_\_\_ o'clock

\_\_\_\_ o'clock

\_\_\_\_ o'clock

\_\_\_\_\_ o'clock

\_\_\_\_\_ o'clock