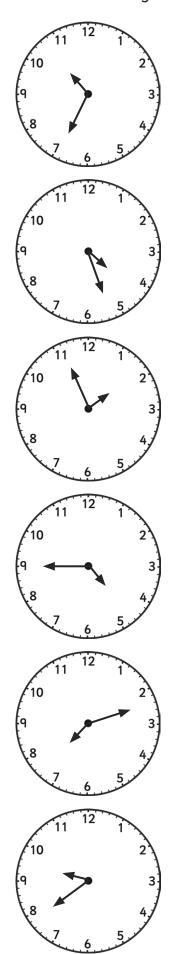

### Working with Time

Lower Ability



# Read, Write and Compare the Time: Analogue and Digital

Write the time shown on these analogue clocks.













Match the analogue to the digital by drawing a line between clocks with the same time.





#### Read, Write and Compare the Time: Analogue and Digital Answers

Write the time shown on these analogue clocks.



Match the analogue to the digital by drawing a line between clocks with the same time.





#### Tell the Time: Writing the Time

Write the time shown on each clock.









\_\_\_\_ o'clock

\_\_\_\_\_ o'clock

\_\_\_\_\_o'clock

\_\_\_\_\_o'clock







\_\_\_\_\_ o'clock



\_\_\_\_\_ o'clock



\_\_\_\_\_ o'clock



\_\_\_\_ o'clock



\_\_\_\_ o'clock



\_\_\_\_\_ o'clock



\_\_\_\_\_ o'clock

#### Tell the Time: Drawing the Time

Draw the time on each clock.



5 o'clock



11 o'clock



4 o'clock



9 o'clock



1 o'clock



10 o'clock



2 o'clock



6 o'clock



3 o'clock



8 o'clock



12 o'clock



7 o'clock

## Tell the Time: Writing the Time Answers