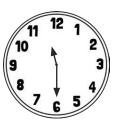

# Read, Write and Compare the Time: Analogue and Digital

Write the time shown on these analogue clocks.

Match the analogue to the digital by drawing a line between clocks with the same time.