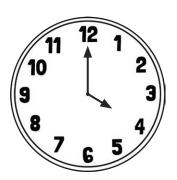

#### Tell the Time: Writing the Time

Write the time shown on each clock.

\_\_\_\_ o'clock

\_\_\_\_\_ o'clock

\_\_\_\_\_o'clock

\_\_\_\_\_o'clock

\_\_\_\_\_ o'clock

\_\_\_\_\_ o'clock

\_\_\_\_\_ o'clock

\_\_\_\_ o'clock

\_\_\_\_ o'clock

\_\_\_\_\_ o'clock

\_\_\_\_\_ o'clock