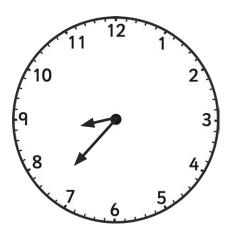

# Read, Write and Compare the Time: Analogue and Digital

Write the time shown on these analogue clocks.

Match the analogue to the digital by drawing a line between clocks with the same time.