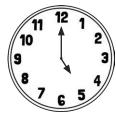

#### Tell the Time: Writing the Time

Write the time shown on each clock.

\_\_\_\_ o'clock

\_\_\_\_\_ o'clock

\_\_\_\_\_o'clock

\_\_\_\_\_o'clock

\_\_\_\_\_ o'clock

\_\_\_\_\_ o'clock

\_\_\_\_\_ o'clock

\_\_\_\_ o'clock

\_\_\_\_ o'clock

\_\_\_\_\_ o'clock

\_\_\_\_\_ o'clock