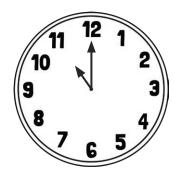

## Tell the Time: Writing the Time Answers

6 o'clock

9 o'clock

1 o'clock

12 o'clock

7 o'clock

10 o'clock

3 o'clock

8 o'clock

5 o'clock

11 o'clock

4 o'clock