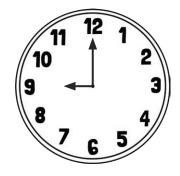

## Tell the Time: Writing the Time Answers

6 o'clock

9 o'clock

1 o'clock

12 o'clock

7 o'clock

10 o'clock

3 o'clock

8 o'clock

5 o'clock

11 o'clock

4 o'clock