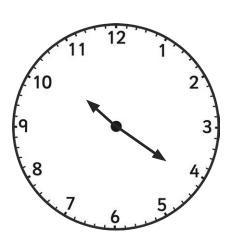

# Read, Write and Compare the Time: Analogue and Digital

Write the time shown on these analogue clocks.

Match the analogue to the digital by drawing a line between clocks with the same time.