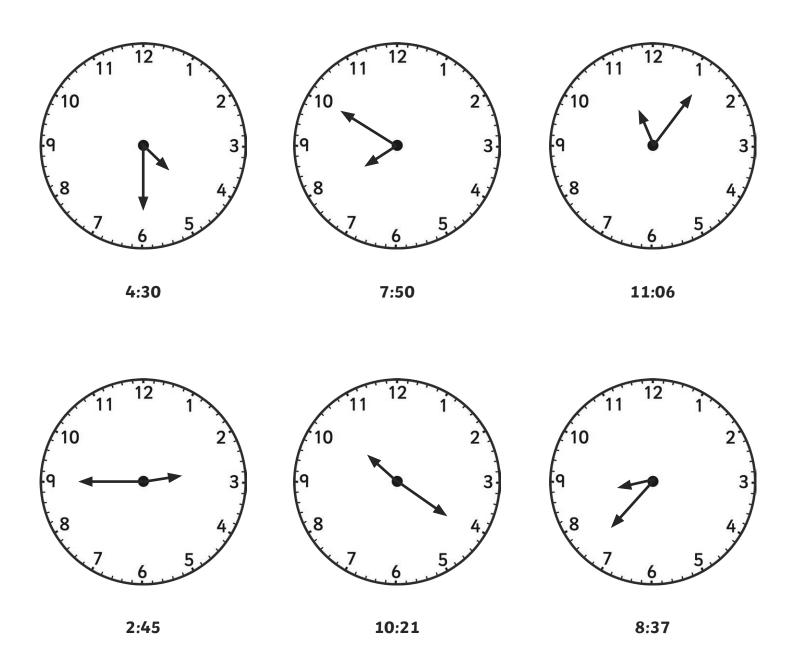

#### Read, Write and Compare the Time: Analogue and Digital Answers

Write the time shown on these analogue clocks.

Match the analogue to the digital by drawing a line between clocks with the same time.