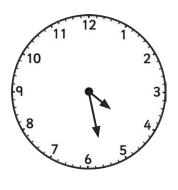

#### Tell the Time: Writing the Time

Write the time shown on each clock.

\_\_\_\_ o'clock

\_\_\_\_\_ o'clock

\_\_\_\_\_o'clock

\_\_\_\_\_o'clock

\_\_\_\_\_ o'clock

\_\_\_\_\_ o'clock

\_\_\_\_\_ o'clock

\_\_\_\_ o'clock

\_\_\_\_ o'clock

\_\_\_\_\_ o'clock

\_\_\_\_\_ o'clock

#### Tell the Time: Writing the Time

Write the time shown on each clock.