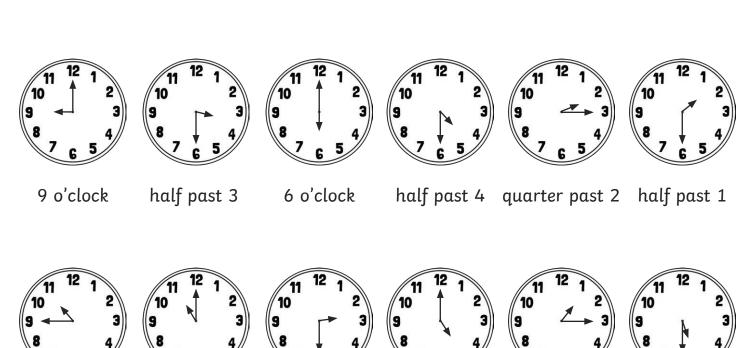

#### Tell the Time: Drawing the Time

Draw the time on each clock.

quarter to 11 11 o'clock half past 2 5 o'clock quarter past 1 half past 5

quarter to 8 3 o'clock half past 6 quarter to 1 half past 7 quarter past 8

10 o'clock half past 12 quarter past 11 quarter to 4 half past 6 2 o'clock

### Tell the Time: Drawing the Time **Answers**

10 o'clock half past 12 quarter past 11 quarter to 4 half past 6 2 o'clock