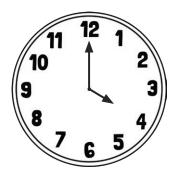

## Tell the Time: Writing the Time Answers

6 o'clock

9 o'clock

1 o'clock

12 o'clock

7 o'clock

10 o'clock

3 o'clock

8 o'clock

5 o'clock

11 o'clock

4 o'clock