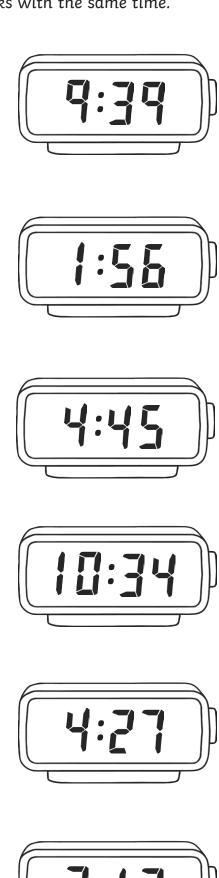

# Read, Write and Compare the Time: Analogue and Digital

Write the time shown on these analogue clocks.

Match the analogue to the digital by drawing a line between clocks with the same time.