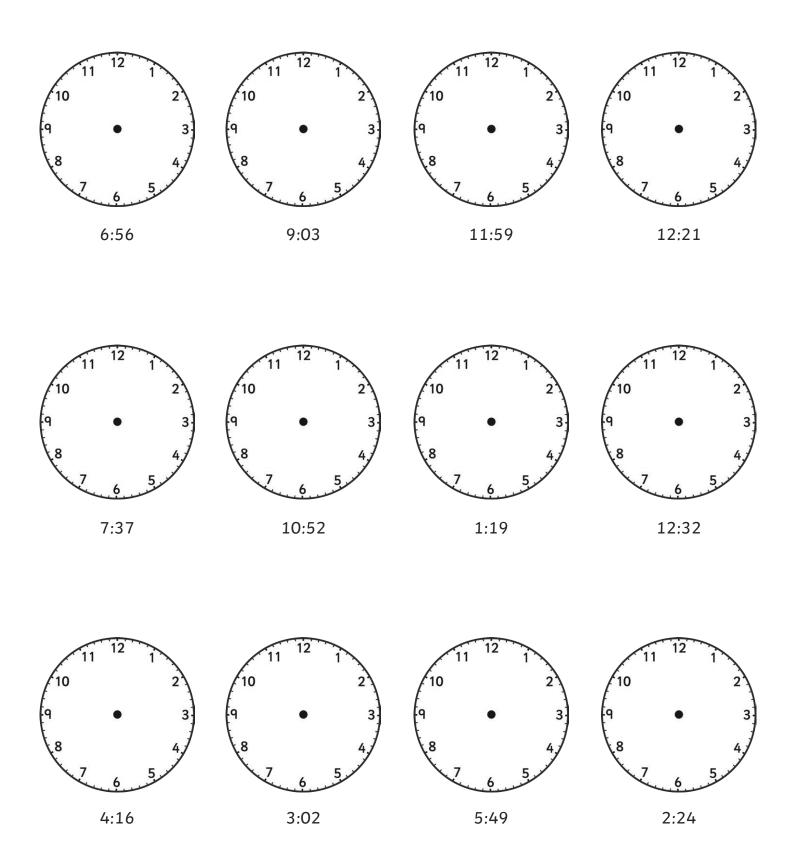

#### Tell the Time: Writing the Time

Write the time shown on each clock.

\_\_\_\_ o'clock

\_\_\_\_ o'clock

\_\_\_\_ o'clock

\_\_\_\_ o'clock

\_\_\_\_ o'clock

\_\_\_\_ o'clock

\_\_\_\_ o'clock

\_\_\_\_ o'clock

\_\_\_\_ o'clock

\_\_\_\_ o'clock

\_\_\_\_ o'clock

\_\_\_\_ o'clock