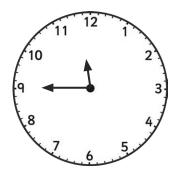

#### Tell the Time: Writing the Time

Write the time shown on each clock.

\_\_\_\_ o'clock

\_\_\_\_\_ o'clock

\_\_\_\_\_o'clock

\_\_\_\_\_o'clock

\_\_\_\_\_ o'clock

\_\_\_\_\_ o'clock

\_\_\_\_\_ o'clock

\_\_\_\_ o'clock

\_\_\_\_ o'clock

\_\_\_\_\_ o'clock

\_\_\_\_\_ o'clock