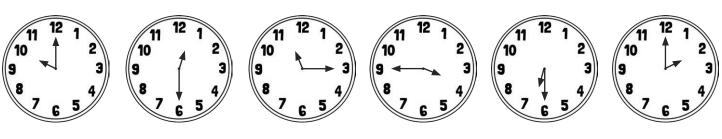

## Tell the Time: Drawing the Time **Answers**

11 o'clock

4 o'clock

9 o'clock

1 o'clock

10 o'clock

2 o'clock

6 o'clock

3 o'clock

8 o'clock

12 o'clock

7 o'clock