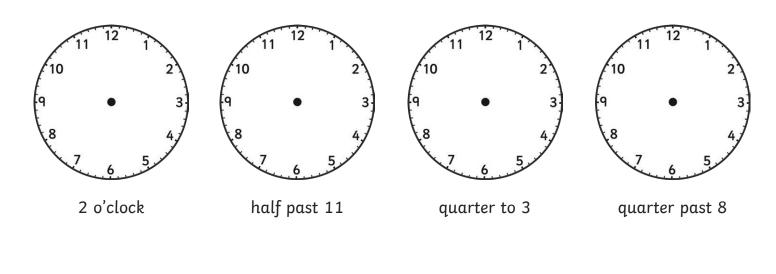

#### Tell the Time: Drawing the Time

Draw the time on each clock.

## Tell the Time: Drawing the Time **Answers**

## Tell the Time: Drawing the Time **Answers**

12:21