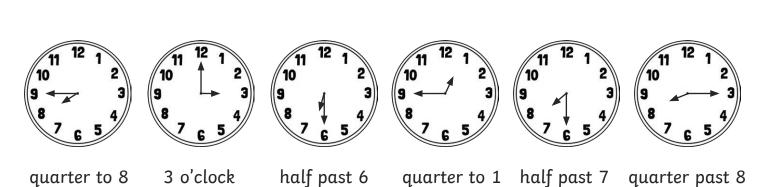

#### Tell the Time: Drawing the Time

Draw the time on each clock.

quarter to 11 11 o'clock half past 2 5 o'clock quarter past 1 half past 5

quarter to 8 3 o'clock half past 6 quarter to 1 half past 7 quarter past 8