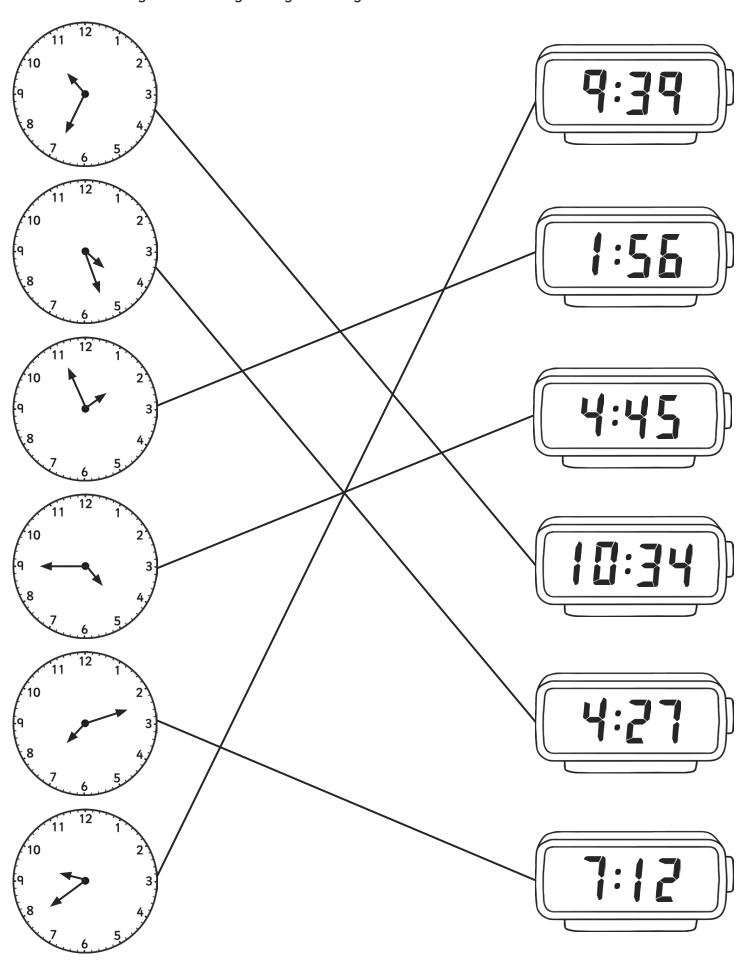

# Read, Write and Compare the Time: Analogue and Digital

Write the time shown on these analogue clocks.

Match the analogue to the digital by drawing a line between clocks with the same time.