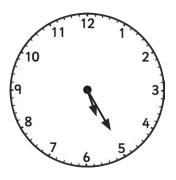

#### Tell the Time: Writing the Time

Write the time shown on each clock.

\_\_\_\_ o'clock

\_\_\_\_\_ o'clock

\_\_\_\_\_o'clock

\_\_\_\_\_o'clock

\_\_\_\_\_ o'clock

\_\_\_\_\_ o'clock

\_\_\_\_\_ o'clock

\_\_\_\_ o'clock

\_\_\_\_ o'clock

\_\_\_\_\_ o'clock

\_\_\_\_\_ o'clock