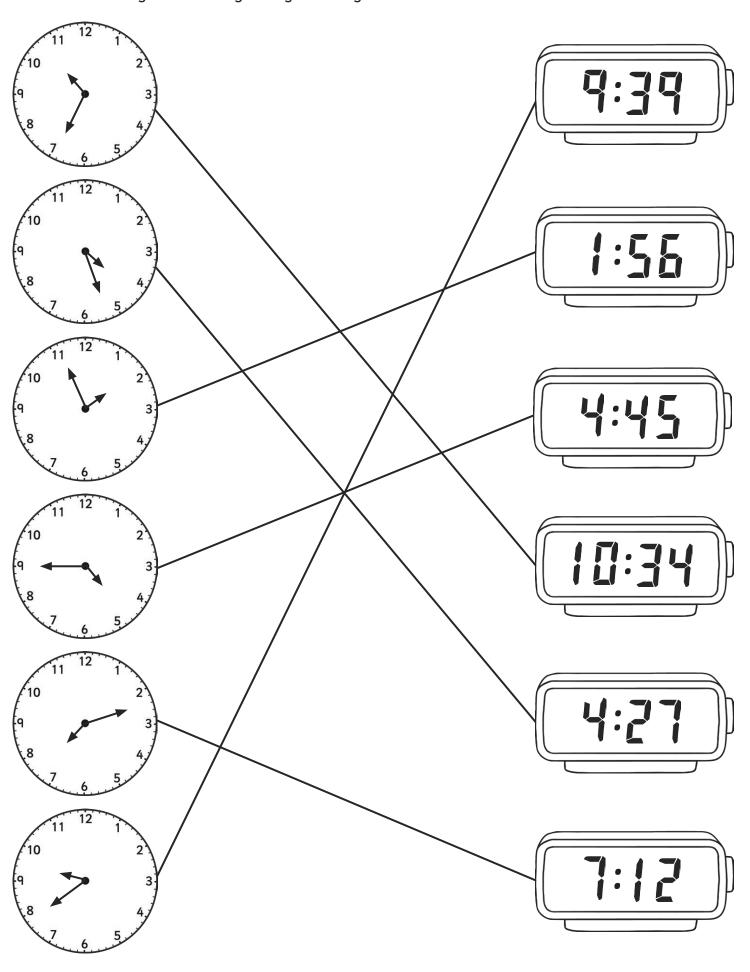

#### Read, Write and Compare the Time: Analogue and Digital Answers

Write the time shown on these analogue clocks.

Match the analogue to the digital by drawing a line between clocks with the same time.