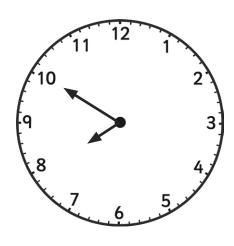

#### Tell the Time: Drawing the Time

Draw the time on each clock.

quarter to 11 11 o'clock half past 2 5 o'clock quarter past 1 half past 5

quarter to 8 3 o'clock half past 6 quarter to 1 half past 7 quarter past 8

10 o'clock half past 12 quarter past 11 quarter to 4 half past 6 2 o'clock

### Tell the Time: Drawing the Time **Answers**

10 o'clock half past 12 quarter past 11 quarter to 4 half past 6 2 o'clock