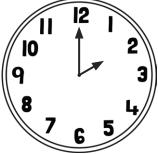

# Read, Write and Compare the Time: Analogue and Digital

Write the time shown on these analogue clocks.

Match the analogue to the digital by drawing a line between clocks with the same time.