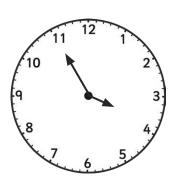

#### Tell the Time: Writing the Time

Write the time shown on each clock.

\_\_\_\_ o'clock

\_\_\_\_\_ o'clock

\_\_\_\_\_o'clock

\_\_\_\_\_o'clock

\_\_\_\_\_ o'clock

\_\_\_\_\_ o'clock

\_\_\_\_\_ o'clock

\_\_\_\_ o'clock

\_\_\_\_ o'clock

\_\_\_\_\_ o'clock

\_\_\_\_\_ o'clock