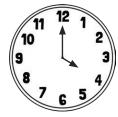

## Tell the Time: Writing the Time Answers

6 o'clock

9 o'clock

1 o'clock

12 o'clock

7 o'clock

10 o'clock

3 o'clock

## Tell the Time: Drawing the Time **Answers**

11 o'clock

4 o'clock

9 o'clock

1 o'clock

10 o'clock

2 o'clock

6 o'clock