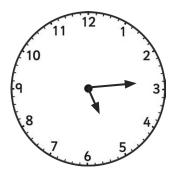

#### Tell the Time: Writing the Time

Write the time shown on each clock.

#### Tell the Time: Writing the Time **Answers**

quarter past 12 half past 7

quarter to 8

5 o'clock

half past 2

quarter to 3

half past 9

1 o'clock