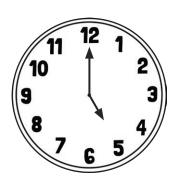

#### Tell the Time: Writing the Time

Write the time shown on each clock.

\_\_\_\_ o'clock

\_\_\_\_\_ o'clock

\_\_\_\_\_o'clock

\_\_\_\_\_o'clock

\_\_\_\_\_ o'clock

\_\_\_\_\_ o'clock

\_\_\_\_\_ o'clock

\_\_\_\_ o'clock

\_\_\_\_ o'clock

\_\_\_\_\_ o'clock

\_\_\_\_\_ o'clock