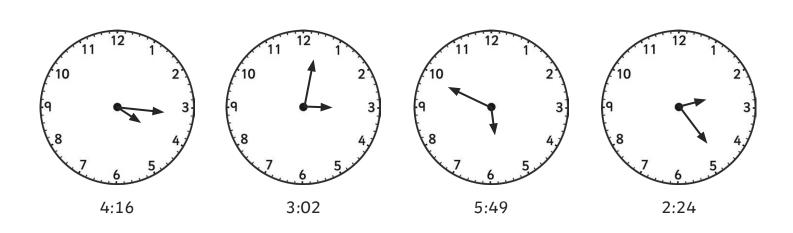

## Tell the Time: Writing the Time Answers

Answers can be written in any correct format.

8:32

9:03

5:14

4:28