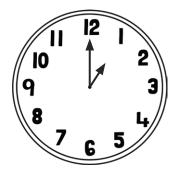

#### Tell the Time: Writing the Time

Write the time shown on each clock.

\_\_\_\_ o'clock

\_\_\_\_\_ o'clock

\_\_\_\_\_o'clock

\_\_\_\_\_o'clock

\_\_\_\_\_ o'clock

\_\_\_\_\_ o'clock

\_\_\_\_\_ o'clock

\_\_\_\_ o'clock

\_\_\_\_ o'clock

\_\_\_\_\_ o'clock

\_\_\_\_\_ o'clock