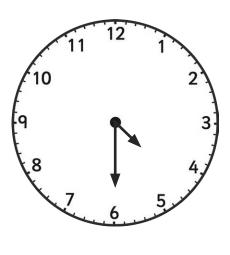

#### Tell the Time: Writing the Time

Write the time shown on each clock.

#### Tell the Time: Drawing the Time

Draw the time on each clock.