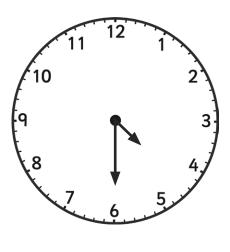

#### Tell the Time: Drawing the Time

Draw the time on each clock.

quarter to 11 11 o'clock half past 2 5 o'clock quarter past 1 half past 5

quarter to 8 3 o'clock half past 6 quarter to 1 half past 7 quarter past 8

10 o'clock half past 12 quarter past 11 quarter to 4 half past 6 2 o'clock

### Tell the Time: Drawing the Time **Answers**

10 o'clock half past 12 quarter past 11 quarter to 4 half past 6 2 o'clock