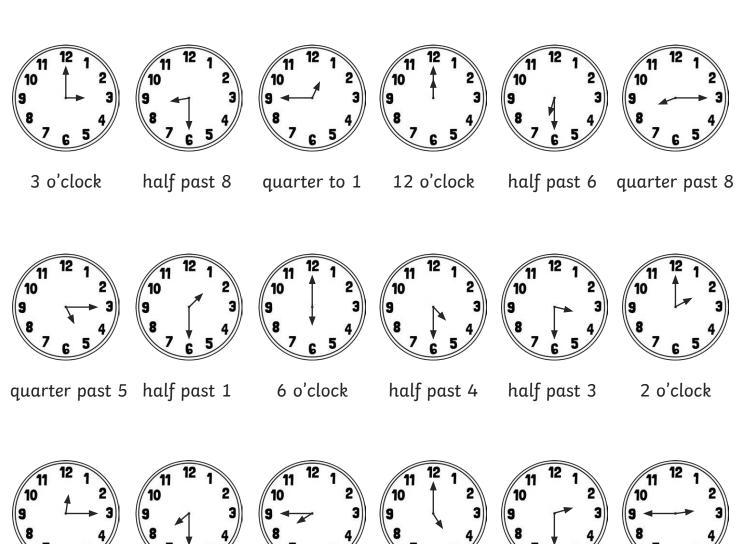

#### Tell the Time: Drawing the Time

Draw the time on each clock.

quarter to 11 11 o'clock half past 2 5 o'clock quarter past 1 half past 5

quarter to 8 3 o'clock half past 6 quarter to 1 half past 7 quarter past 8

10 o'clock half past 12 quarter past 11 quarter to 4 half past 6 2 o'clock