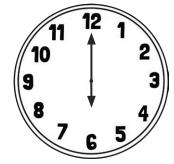

#### Tell the Time: Writing the Time

Write the time shown on each clock.

\_\_\_\_ o'clock

\_\_\_\_\_ o'clock

\_\_\_\_\_o'clock

\_\_\_\_\_o'clock

\_\_\_\_\_ o'clock

\_\_\_\_\_ o'clock

\_\_\_\_\_ o'clock

\_\_\_\_ o'clock

\_\_\_\_ o'clock

\_\_\_\_\_ o'clock

\_\_\_\_\_ o'clock

#### Tell the Time: Writing the Time

Write the time shown on each clock.

\_\_\_\_ o'clock

\_\_\_\_ o'clock

\_\_\_\_ o'clock

\_\_\_\_ o'clock

\_\_\_\_ o'clock

\_\_\_\_ o'clock

\_\_\_\_ o'clock

\_\_\_\_ o'clock

\_\_\_\_ o'clock

\_\_\_\_ o'clock

\_\_\_\_ o'clock

\_\_\_\_ o'clock