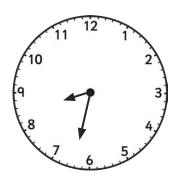

#### Tell the Time: Writing the Time

Write the time shown on each clock.

## Tell the Time: Writing the Time Answers

6 o'clock

9 o'clock

1 o'clock

12 o'clock

7 o'clock

10 o'clock

3 o'clock