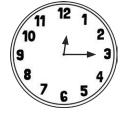

#### Tell the Time: Writing the Time

Write the time shown on each clock.

\_\_\_\_ o'clock

\_\_\_\_\_ o'clock

\_\_\_\_\_o'clock

\_\_\_\_\_o'clock

\_\_\_\_\_ o'clock

\_\_\_\_\_ o'clock

\_\_\_\_\_ o'clock

\_\_\_\_ o'clock

\_\_\_\_ o'clock

\_\_\_\_\_ o'clock

\_\_\_\_\_ o'clock