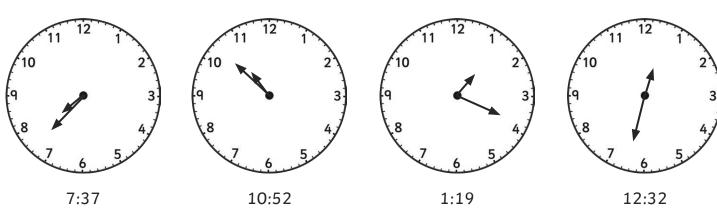

Time: Writing the Time **Answers**















quarter past 12 half past 7

quarter to 8

5 o'clock

half past 2

quarter to 3













half past 9

1 o'clock

quarter to 6 half past 10 half past 11

4 o'clock

### Tell the Time: Drawing the Time **Answers**









10 o'clock half past 12 quarter past 11 quarter to 4 half past 6 2 o'clock

#### Tell the Time: Writing the Time

Write the time shown on each clock.





























#### Tell the Time: Drawing the Time

Draw the time on each clock.









## Tell the Time: Writing the Time Answers

Answers can be written in any correct format.



8:32

9:03

5:14



4:28

## Tell the Time: Writing the Time Answers





## Tell the Time: Drawing the Time **Answers**





## Tell the Time: Drawing the Time **Answers**







12:21

# Read, Write and Compare the Time: Analogue and Digital

Write the time shown on these analogue clocks.



















Match the analogue to the digital by drawing a line between clocks with the same time.





#### Read, Write and Compare the Time: Analogue and Digital Answers

Write the time shown on these analogue clocks.



Match the analogue to the digital by drawing a line between clocks with the same time.





#### Tell the Time: Writing the Time

Write the time shown on each clock.



\_\_\_\_ o'clock



\_\_\_\_ o'clock



\_\_\_\_ o'clock



\_\_\_\_ o'clock



\_\_\_\_ o'clock



\_\_\_\_ o'clock



\_\_\_\_ o'clock



\_\_\_\_ o'clock



\_\_\_\_ o'clock



\_\_\_\_ o'clock



\_\_\_\_ o'clock



\_\_\_\_ o'clock

#### Tell the Time: Drawing the Time

Draw the