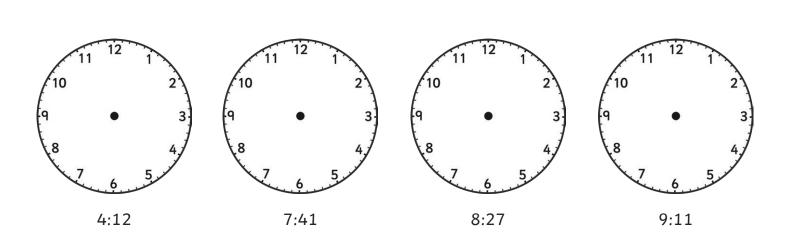

e time on each clock.





quarter to 11 11 o'clock half past 2 5 o'clock quarter past 1 half past 5



quarter to 8 3 o'clock half past 6 quarter to 1 half past 7 quarter past 8



10 o'clock half past 12 quarter past 11 quarter to 4 half past 6 2 o'clock



#### Tell the Time: Writing the Time **Answers**















quarter past 12 half past 7

quarter to 8

5 o'clock

half past 2

quarter to 3













half past 9

1 o'clock

quarter to 6 half past 10 half past 11

4 o'clock

### Tell the Time: Drawing the Time **Answers**









10 o'clock half past 12 quarter past 11 quarter to 4 half past 6 2 o'clock

#### Tell the Time: Writing the Time

Write the time shown on each clock.





























#### Tell the Time: Drawing the Time

Draw the time on each clock.









## Tell the Time: Writing the Time Answers

Answers can be written in any correct format.



8:32

9:03

5:14



4:28

## Tell the Time: Writing the Time Answers





## Tell the Time: Drawing the Time **Answers**





## Tell the Time: Drawing the Time **Answers**







12:21

# Read, Write and Compare the Time: Analogue and Digital

Write the time shown on these analogue clocks.



















Match the analogue to the digital by drawing a line between clocks with the same time.





#### Read, Write and Compare the Time: Analogue and Digital Answers

Write the time shown on these analogue clocks.



Match the analogue to the digital by drawing a line between clocks with the same time.





#### Tell the Time: Writing the Time

Write the time shown on each clock.



\_\_\_\_ o'c