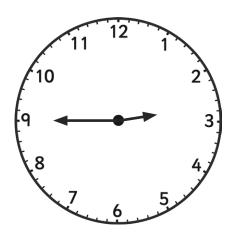

# Read, Write and Compare the Time: Analogue and Digital

Write the time shown on these analogue clocks.

Match the analogue to the digital by drawing a line between clocks with the same time.