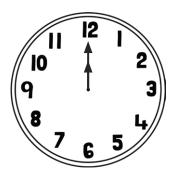

#### Tell the Time: Writing the Time

Write the time shown on each clock.

\_\_\_\_ o'clock

\_\_\_\_\_ o'clock

\_\_\_\_\_o'clock

\_\_\_\_\_o'clock

\_\_\_\_\_ o'clock

\_\_\_\_\_ o'clock

\_\_\_\_\_ o'clock

\_\_\_\_ o'clock

\_\_\_\_ o'clock

\_\_\_\_\_ o'clock

\_\_\_\_\_ o'clock