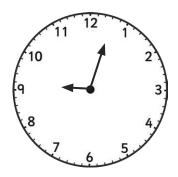

#### Tell the Time: Writing the Time

Write the time shown on each clock.

\_\_\_\_ o'clock

\_\_\_\_\_ o'clock

\_\_\_\_\_o'clock

\_\_\_\_\_o'clock

\_\_\_\_\_ o'clock

\_\_\_\_\_ o'clock

\_\_\_\_\_ o'clock

\_\_\_\_ o'clock

\_\_\_\_ o'clock

\_\_\_\_\_ o'clock

\_\_\_\_\_ o'clock

#### Tell the Time: Writing the Time

Write the time shown on each clock.