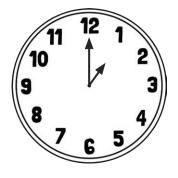

## Tell the Time: Writing the Time Answers

6 o'clock

9 o'clock

1 o'clock

12 o'clock

7 o'clock

10 o'clock

3 o'clock

8 o'clock

5 o'clock

11 o'clock

4 o'clock