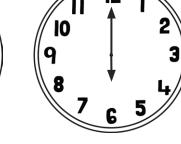

# Read, Write and Compare the Time: Analogue and Digital

Write the time shown on these analogue clocks.

Match the analogue to the digital by drawing a line between clocks with the same time.