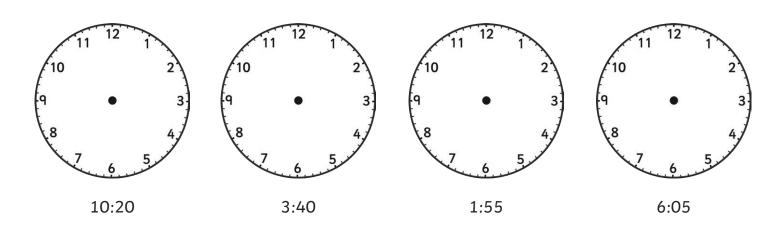

# Read, Write and Compare the Time: Analogue and Digital

Write the time shown on these analogue clocks.

Match the analogue to the digital by drawing a line between clocks with the same time.