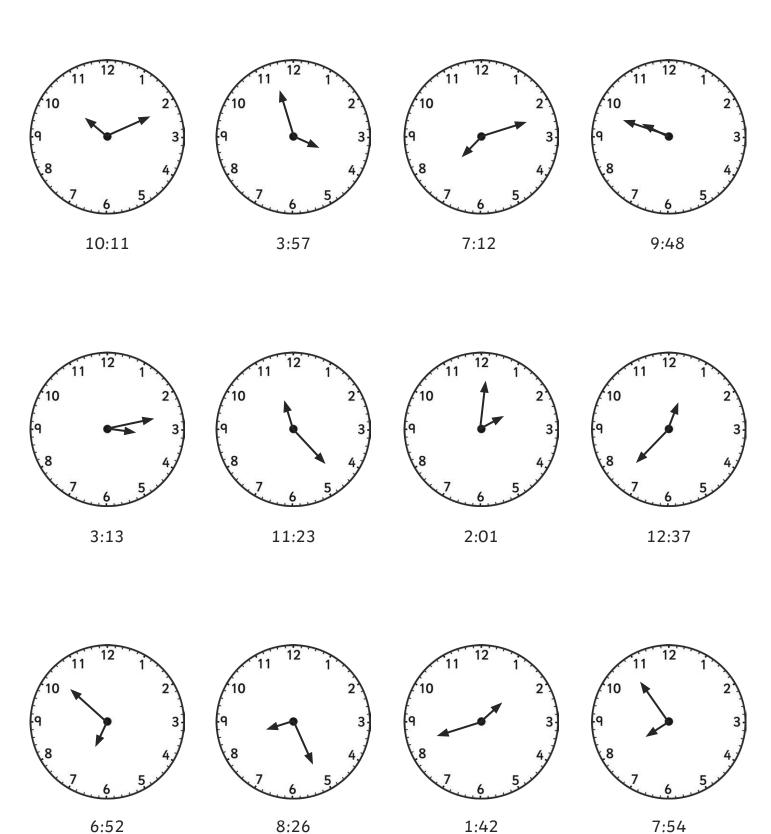

#### Read, Write and Compare the Time: Analogue and Digital Answers

Write the time shown on these analogue clocks.

Match the analogue to the digital by drawing a line between clocks with the same time.