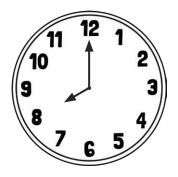

#### Tell the Time: Writing the Time

Write the time shown on each clock.

\_\_\_\_ o'clock

\_\_\_\_\_ o'clock

\_\_\_\_\_o'clock

\_\_\_\_\_o'clock

\_\_\_\_\_ o'clock

\_\_\_\_\_ o'clock

\_\_\_\_\_ o'clock

\_\_\_\_ o'clock

\_\_\_\_ o'clock

\_\_\_\_\_ o'clock

\_\_\_\_\_ o'clock