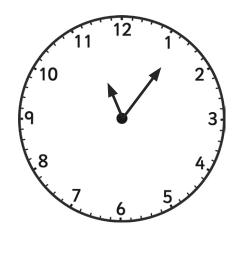

#### Tell the Time: Drawing the Time

Draw the time on each clock.

quarter to 11 11 o'clock half past 2 5 o'clock quarter past 1 half past 5

quarter to 8 3 o'clock half past 6 quarter to 1 half past 7 quarter past 8

10 o'clock half past 12 quarter past 11 quarter to 4 half past 6 2 o'clock

### Tell the Time: Drawing the Time **Answers**

10 o'clock half past 12 quarter past 11 quarter to 4 half past 6 2 o'clock