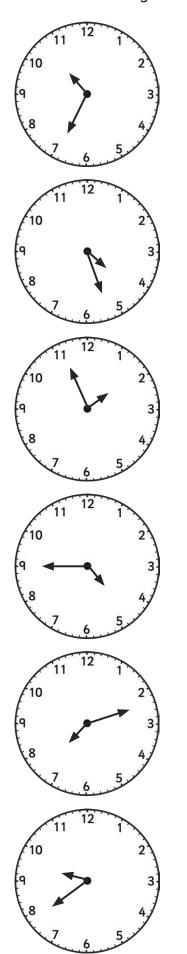

# Read, Write and Compare the Time: Analogue and Digital

Write the time shown on these analogue clocks.

Match the analogue to the digital by drawing a line between clocks with the same time.