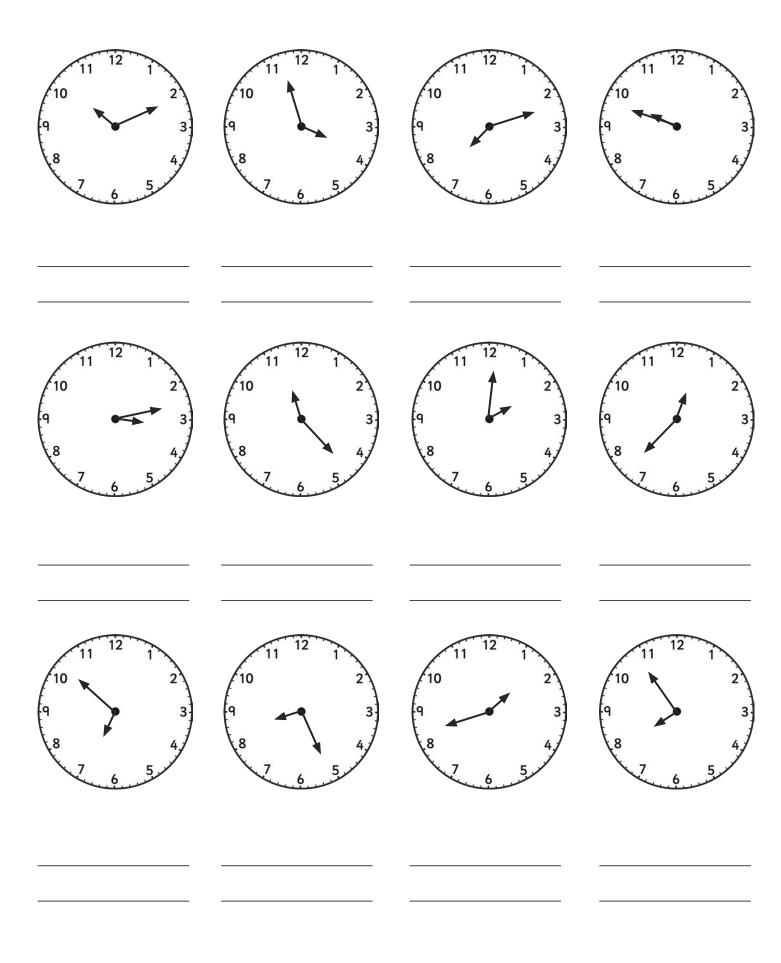

#### Tell the Time: Writing the Time

Write the time shown on each clock.

## Tell the Time: Writing the Time Answers

Answers can be written in any correct format.

8:32

9:03

5:14

4:28