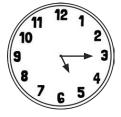

#### Tell the Time: Writing the Time

Write the time shown on each clock.

\_\_\_\_ o'clock

\_\_\_\_\_ o'clock

\_\_\_\_\_o'clock

\_\_\_\_\_o'clock

\_\_\_\_\_ o'clock

\_\_\_\_\_ o'clock

\_\_\_\_\_ o'clock

\_\_\_\_ o'clock

\_\_\_\_ o'clock

\_\_\_\_\_ o'clock

\_\_\_\_\_ o'clock