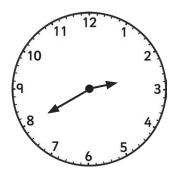

#### Tell the Time: Writing the Time

Write the time shown on each clock.

## Tell the Time: Writing the Time Answers

6 o'clock

9 o'clock

1 o'clock

12 o'clock

7 o'clock

10 o'clock

3 o'clock