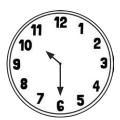

## Tell the Time: Writing the Time Answers

6 o'clock

9 o'clock

1 o'clock

12 o'clock

7 o'clock

10 o'clock

3 o'clock

## Tell the Time: Drawing the Time **Answers**

11 o'clock

4 o'clock

9 o'clock

1 o'clock

10 o'clock

2 o'clock

6 o'clock