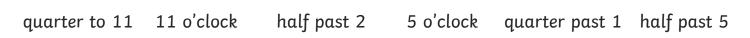

#### Tell the Time: Drawing the Time

Draw the time on each clock.

quarter to 11 11 o'clock half past 2 5 o'clock quarter past 1 half past 5

quarter to 8 3 o'clock half past 6 quarter to 1 half past 7 quarter past 8

10 o'clock half past 12 quarter past 11 quarter to 4 half past 6 2 o'clock

### Tell the Time: Drawing the Time **Answers**

10 o'clock half past 12 quarter past 11 quarter to 4 half past 6 2 o'clock