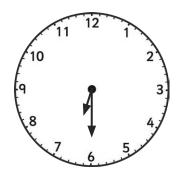

#### Tell the Time: Writing the Time

Write the time shown on each clock.

\_\_\_\_ o'clock

\_\_\_\_\_ o'clock

\_\_\_\_\_o'clock

\_\_\_\_\_o'clock

\_\_\_\_\_ o'clock

\_\_\_\_\_ o'clock

\_\_\_\_\_ o'clock

\_\_\_\_ o'clock

\_\_\_\_ o'clock

\_\_\_\_\_ o'clock

\_\_\_\_\_ o'clock