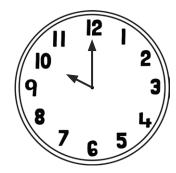

#### Tell the Time: Writing the Time

Write the time shown on each clock.

\_\_\_\_ o'clock

\_\_\_\_\_ o'clock

\_\_\_\_\_o'clock

\_\_\_\_\_o'clock

\_\_\_\_\_ o'clock

\_\_\_\_\_ o'clock

\_\_\_\_\_ o'clock

\_\_\_\_ o'clock

\_\_\_\_ o'clock

\_\_\_\_\_ o'clock

\_\_\_\_\_ o'clock