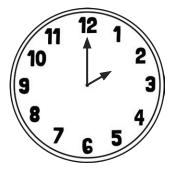

#### Tell the Time: Writing the Time

Write the time shown on each clock.

\_\_\_\_ o'clock

\_\_\_\_\_ o'clock

\_\_\_\_\_o'clock

\_\_\_\_\_o'clock

\_\_\_\_\_ o'clock

\_\_\_\_\_ o'clock

\_\_\_\_\_ o'clock

\_\_\_\_ o'clock

\_\_\_\_ o'clock

\_\_\_\_\_ o'clock

\_\_\_\_\_ o'clock

#### Tell the Time: Writing the Time

Write the time shown on each clock.

\_\_\_\_ o'clock

\_\_\_\_ o'clock

\_\_\_\_ o'clock

\_\_\_\_ o'clock

\_\_\_\_ o'clock

\_\_\_\_ o'clock

\_\_\_\_ o'clock

\_\_\_\_ o'clock

\_\_\_\_ o'clock

\_\_\_\_ o'clock

\_\_\_\_ o'clock

\_\_\_\_ o'clock