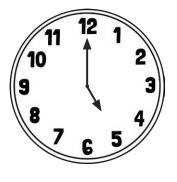

#### Tell the Time: Writing the Time

Write the time shown on each clock.

\_\_\_\_ o'clock

\_\_\_\_\_ o'clock

\_\_\_\_\_o'clock

\_\_\_\_\_o'clock

\_\_\_\_\_ o'clock

\_\_\_\_\_ o'clock

\_\_\_\_\_ o'clock

\_\_\_\_ o'clock

\_\_\_\_ o'clock

\_\_\_\_\_ o'clock

\_\_\_\_\_ o'clock