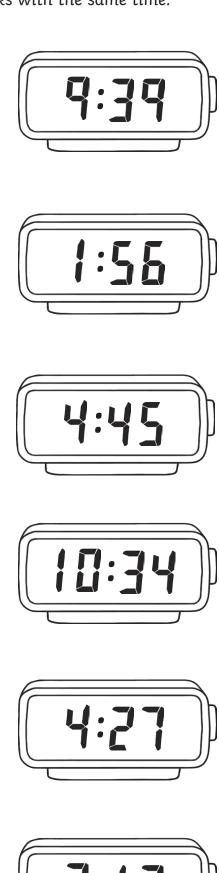

# Read, Write and Compare the Time: Analogue and Digital

Write the time shown on these analogue clocks.

Match the analogue to the digital by drawing a line between clocks with the same time.