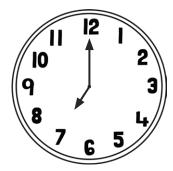

#### Tell the Time: Writing the Time

Write the time shown on each clock.

\_\_\_\_ o'clock

\_\_\_\_\_ o'clock

\_\_\_\_\_o'clock

\_\_\_\_\_o'clock

\_\_\_\_\_ o'clock

\_\_\_\_\_ o'clock

\_\_\_\_\_ o'clock

\_\_\_\_ o'clock

\_\_\_\_ o'clock

\_\_\_\_\_ o'clock

\_\_\_\_\_ o'clock