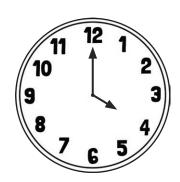

#### Tell the Time: Writing the Time

Write the time shown on each clock.

\_\_\_\_ o'clock

\_\_\_\_\_ o'clock

\_\_\_\_\_o'clock

\_\_\_\_\_o'clock

\_\_\_\_\_ o'clock

\_\_\_\_\_ o'clock

\_\_\_\_\_ o'clock

\_\_\_\_ o'clock

\_\_\_\_ o'clock

\_\_\_\_\_ o'clock

\_\_\_\_\_ o'clock