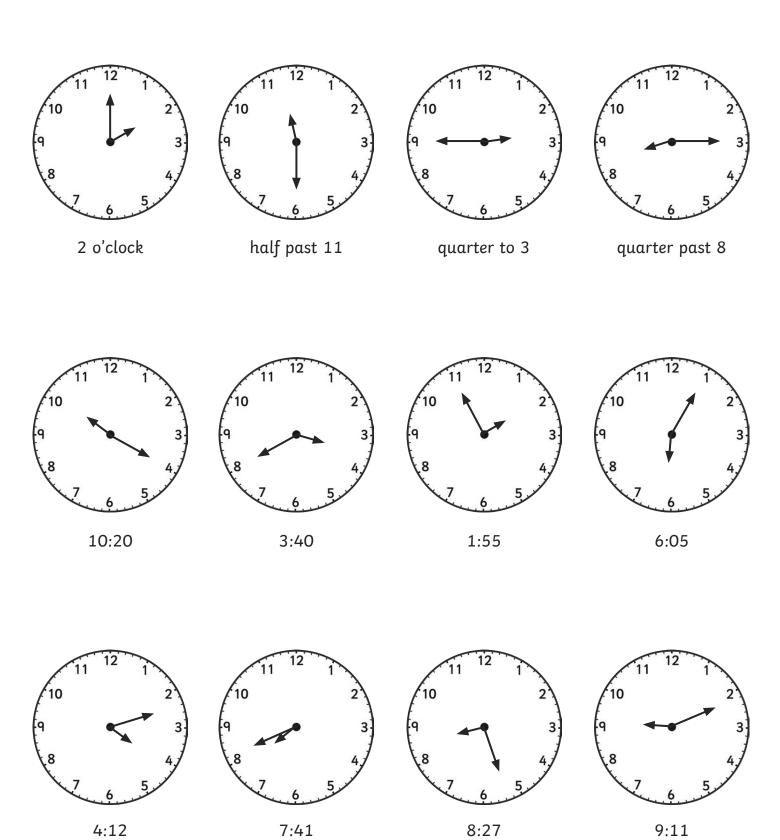

#### Tell the Time: Writing the Time **Answers**

quarter past 12 half past 7

quarter to 8

5 o'clock

half past 2

quarter to 3

half past 9

1 o'clock

quarter to 6 half past 10 half past 11

4 o'clock