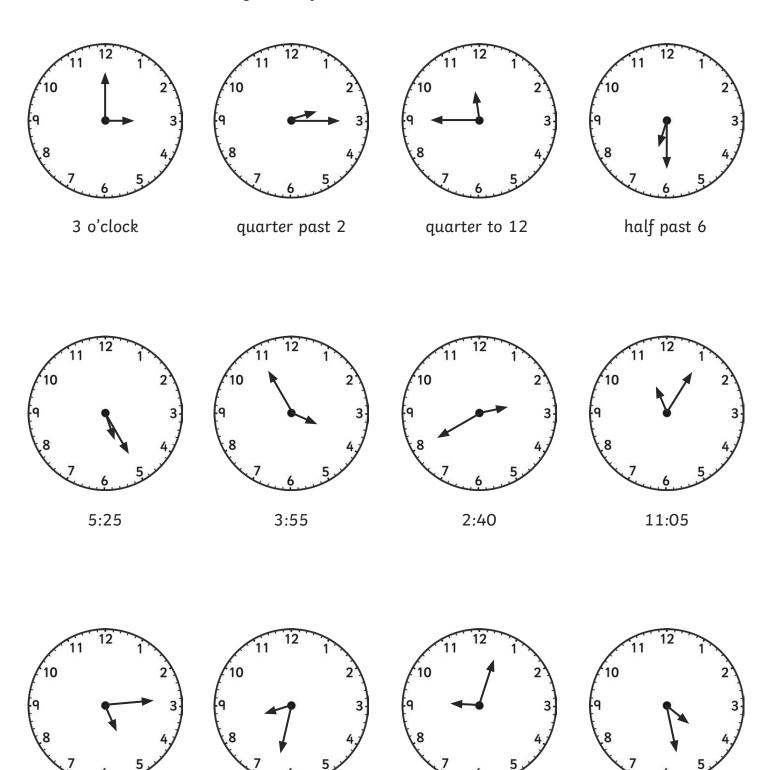

#### Tell the Time: Drawing the Time

Draw the time on each clock.

quarter to 11 11 o'clock half past 2 5 o'clock quarter past 1 half past 5

quarter to 8 3 o'clock half past 6 quarter to 1 half past 7 quarter past 8

10 o'clock half past 12 quarter past 11 quarter to 4 half past 6 2 o'clock