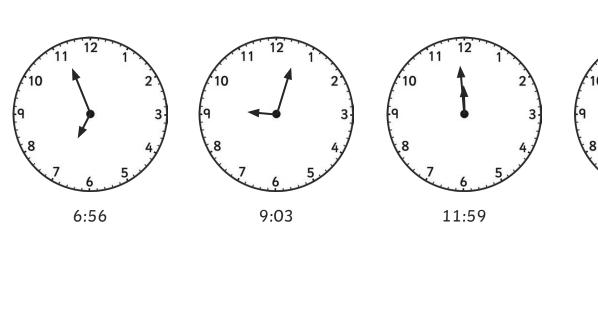

## Tell the Time: Writing the Time Answers

Answers can be written in any correct format.

8:32

9:03

5:14

4:28