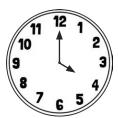

# Read, Write and Compare the Time: Analogue and Digital

Write the time shown on these analogue clocks.

Match the analogue to the digital by drawing a line between clocks with the same time.