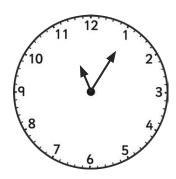

#### Tell the Time: Writing the Time

Write the time shown on each clock.

#### Tell the Time: Writing the Time **Answers**

quarter past 12 half past 7

quarter to 8

5 o'clock

half past 2

quarter to 3

half past 9

1 o'clock