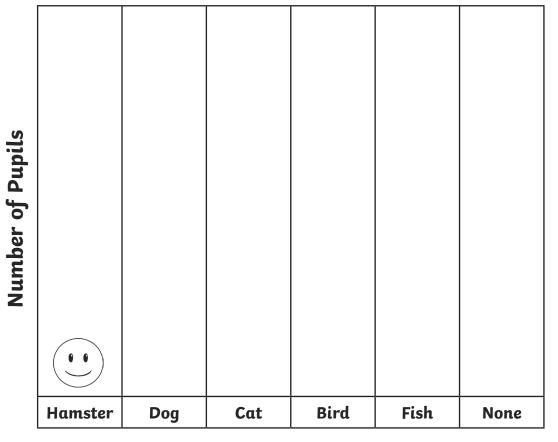

## Pet Survey

Here is a tally chart of what pets the pupils in a class had.

| Pet     | Tally | Number of Pupils |
|---------|-------|------------------|
| Hamster |       |                  |
| Dog     | ₩ .   |                  |
| Cat     |       |                  |
| Bird    | HH H  | 5                |
| Fish    |       | 2                |
| None    |       | 9                |

Complete the tally chart and pictogram.

**Pets** 

## Pet Survey

| 1. What pet is the most common?                                   |  |  |
|-------------------------------------------------------------------|--|--|
| 2. How many more children have pets than those who don't?         |  |  |
| 3. How many pets are there altogether?                            |  |  |
| 4. How many pupils have a hamster or dog?                         |  |  |
| 5. Does the tally chart show that the pupils all have 1 pet each? |  |  |
| 6. Now conduct your own tally chart and pictogram in your class!  |  |  |