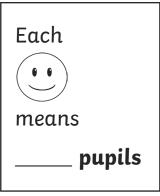

## Pet Survey

Here is a tally chart of what pets the pupils in a class had.

| Pet     | Tally | Number of Pupils |
|---------|-------|------------------|
| Hamster |       |                  |
| Dog     | ₩ .   |                  |
| Cat     |       |                  |
| Bird    | HH H  | 5                |
| Fish    |       | 2                |
| None    |       | 9                |

Complete the tally chart and pictogram.





**Pets** 





## Pet Survey

| 1. What pet is the most common?                                   |  |  |
|-------------------------------------------------------------------|--|--|
| 2. How many more children have pets than those who don't?         |  |  |
| 3. How many pets are there altogether?                            |  |  |
| 4. How many pupils have a hamster or dog?                         |  |  |
| 5. Does the tally chart show that the pupils all have 1 pet each? |  |  |
| 6. Now conduct your own tally chart and pictogram in your class!  |  |  |