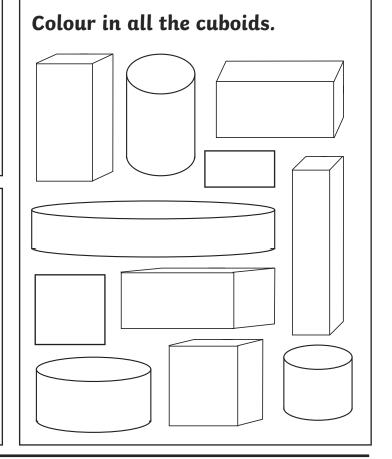

## **Cuboid Shape**

# Colour in CUBOID

Stick the cuboids in the correct size order.