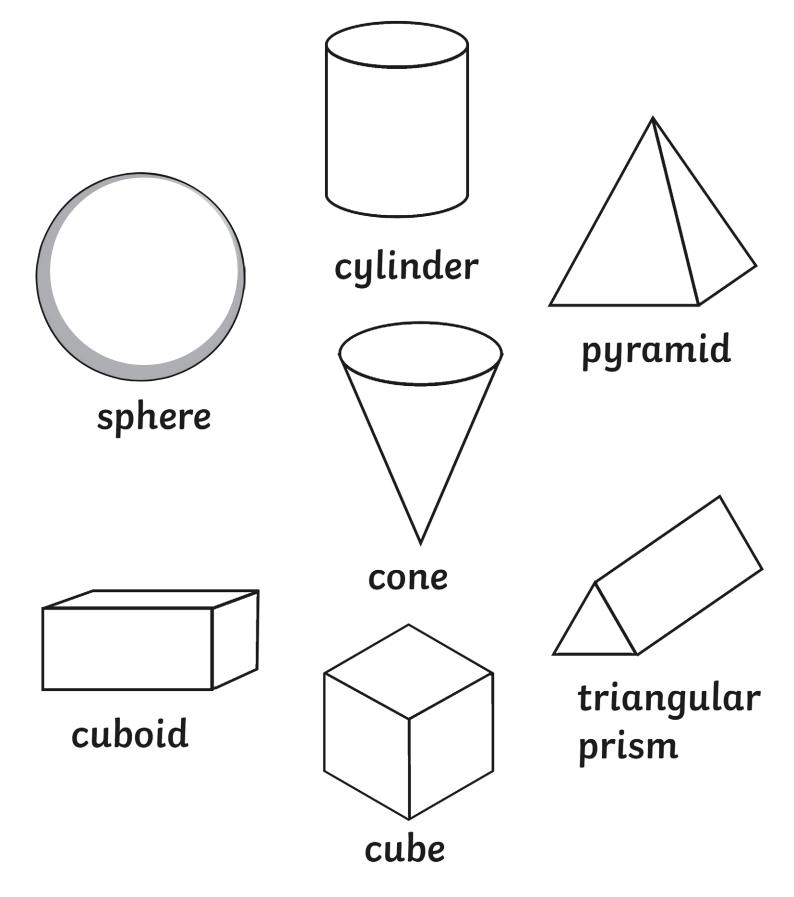

## 3D Shape Colouring

Use the key to colour in the 3D shapes correctly.





## 3D Shape Colouring

Use the key to colour in the 3D shapes correctly.





# 3D Shapes I Spy and Count to 10







## 3D Shapes I Spy and Count to 10 Checklist

Count the number of each type of 3D shape and write the numeral in the box.





### **3D Shape Names**





## Cube Shape







Colour in

CUBE

Stick the cubes in the correct size order.

















## Cylinder Shape





#### Colour in

CYLINDER

Stick the cylinders in the correct size order.











## Cone Shape







Colour in

COME

Stick the cones in the correct size order.























## Sphere Shape





Colour in

SPHERE

Stick the spheres in the correct size order.











## **Cuboid Shape**





# Colour in CUBOID

Stick the cuboids in the correct size order.















### 3D Shapes Colouring

Find the shapes and colour them in the correct colour.

Colour the cubes green.

Colour the spheres blue.

Colour the cones red.





## 3D Shapes Colouring

Find the shapes and colour them in the correct colour.

Colour the cuboids green.

Colour the cylinders