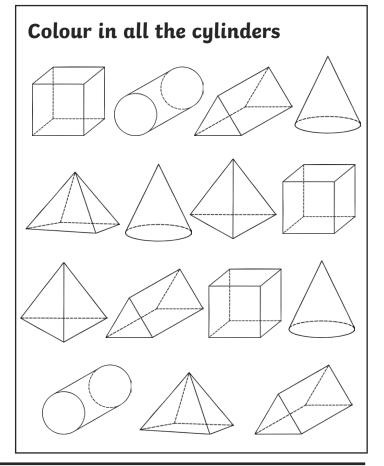

## 3D Shapes Colouring

Find the shapes and colour them in the correct colour.

Colour the cuboids green.

Colour the cylinders blue.

Colour the pyramids red.