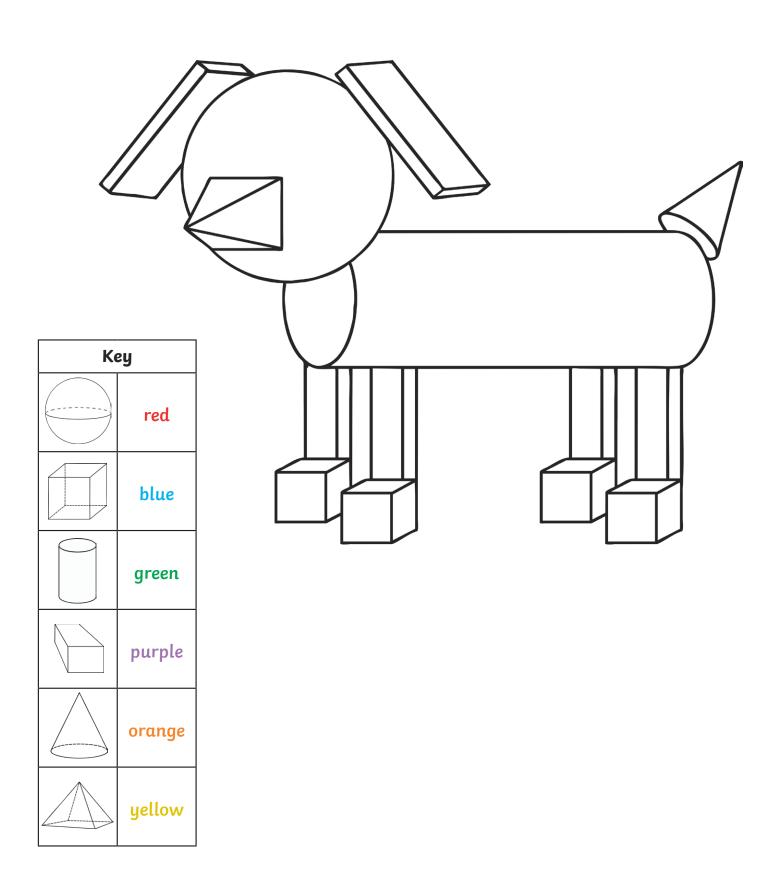

## 3D Shape Colouring

Use the key to colour in the 3D shapes correctly.





## 3D Shape Colouring

Use the key to colour in the 3D shapes correctly.





# 3D Shapes I Spy and Count to 10







## 3D Shapes I Spy and Count to 10 Checklist

Count the number of each type of 3D shape and write the numeral in the box.





### **3D Shape Names**





## Cube Shape







Colour in

CUBE

Stick the cubes in the correct size order.

















## Cylinder Shape





#### Colour in

CYLINDER

Stick the cylinders in the correct size order.











## Cone Shape







Colour in

COME

Stick the cones in the correct size order.























## Sphere Shape





Colour in

SPHERE

Stick the spheres in the correct size order.











## **Cuboid Shape**





# Colour in CUBOID

Stick the cuboids in the correct size order.















### 3D Shape