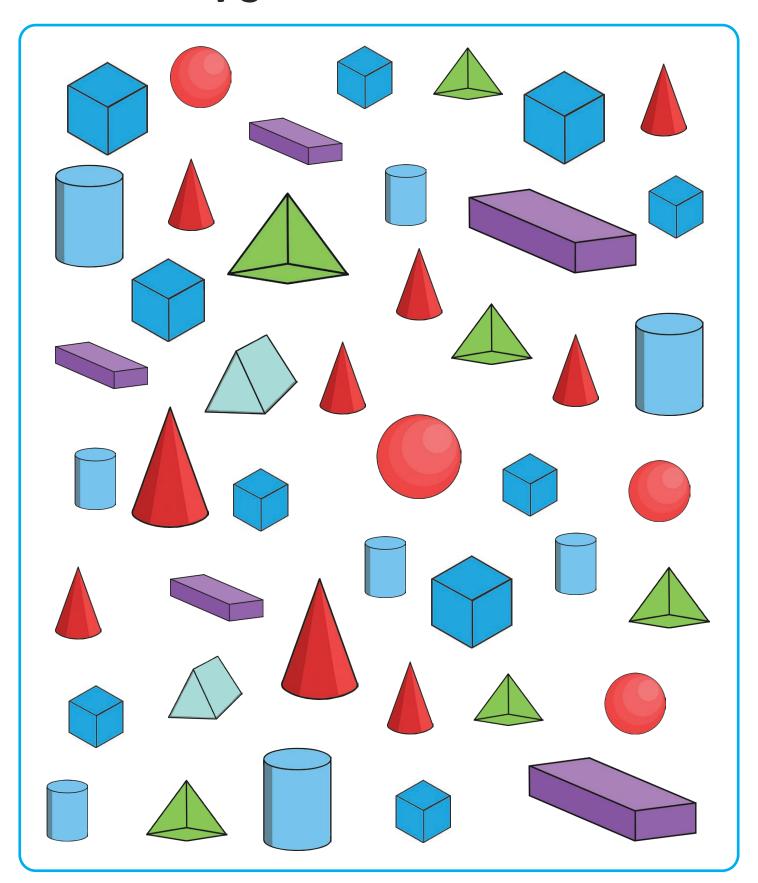

# 3D Shapes I Spy and Count to 10

## 3D Shapes I Spy and Count to 10 Checklist

Count the number of each type of 3D shape and write the numeral in the box.