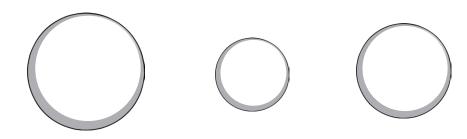

## Sphere Shape

Colour in

SPHERE

Stick the spheres in the correct size order.