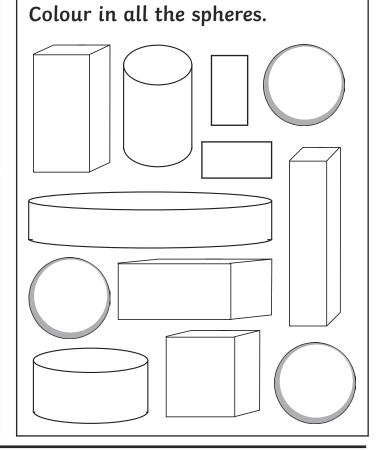

### 3D Shapes Colouring

Find the shapes and colour them in the correct colour.

Colour the cubes green.

Colour the spheres blue.

Colour the cones red.