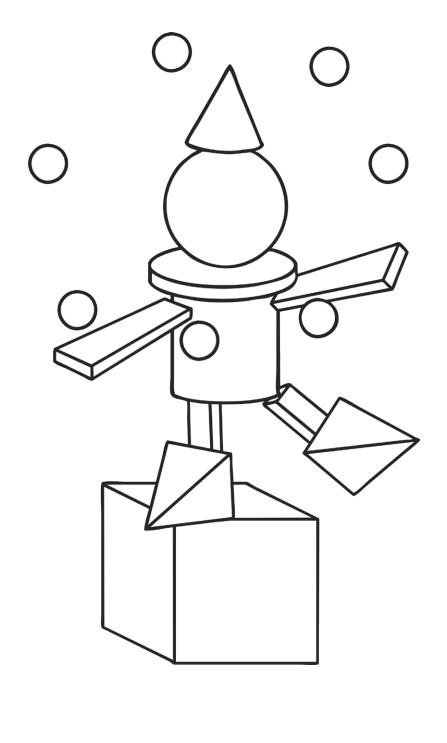

# 3D Shapes I Spy and Count to 10

## 3D Shapes I Spy and Count to 10 Checklist

Count the number of each type of 3D shape and write the numeral in the box.