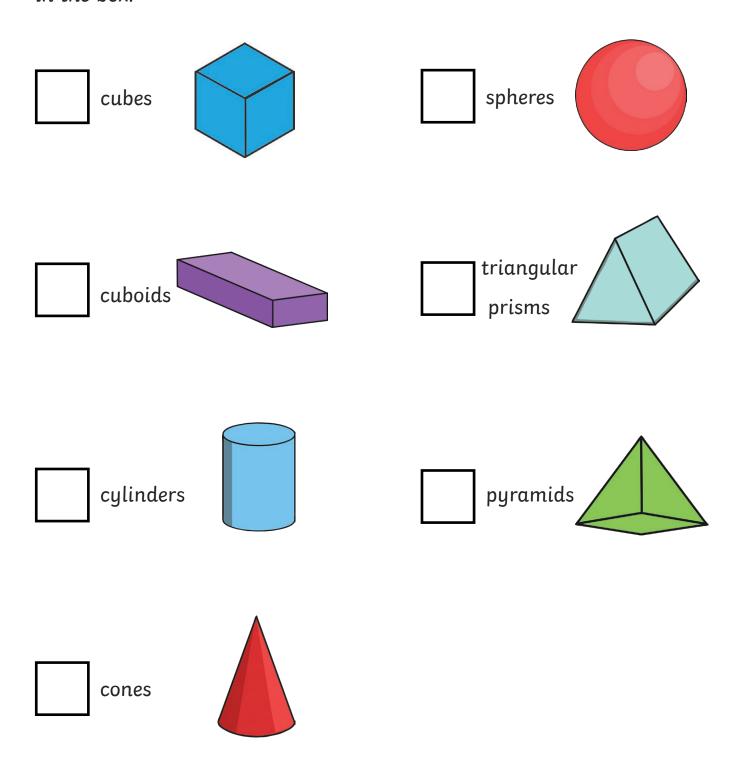

## 3D Shapes I Spy and Count to 10 Checklist

Count the number of each type of 3D shape and write the numeral in the box.

### **3D Shape Names**